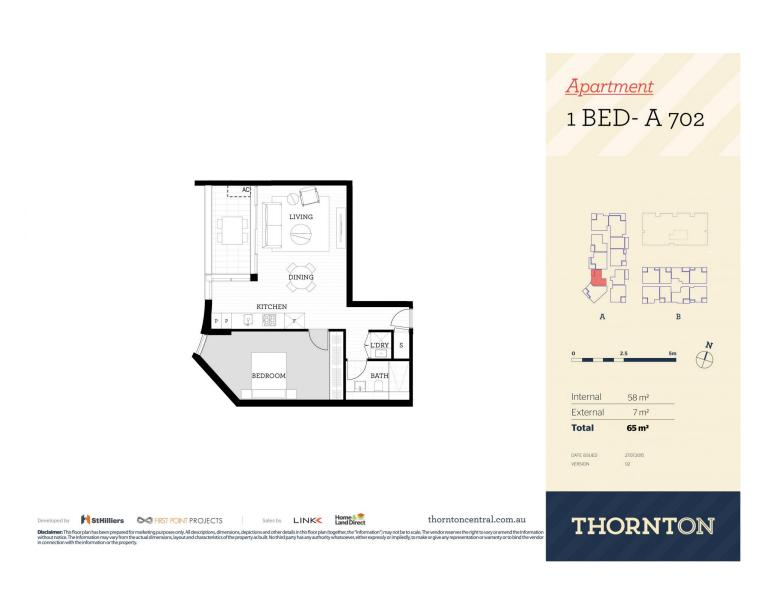

## Features

- Views to the Penrith CBD and the picturesque Blue Mountains

- Reverse cycle A/C in the living & bedroom, double roller blinds

- Large open living & dining with crispy floorboards, LED lighting

- King-sized bedroom with a mirrored built-in robe & study nook

- Sleek designer's modern gas kitchen w Ceasar stone bench-tops

- Stainless steel range hood, cooktops, dishwasher & microwave

## View

As advertised or by appointment

Penrith 702/81A Lord Sheffield Circuit