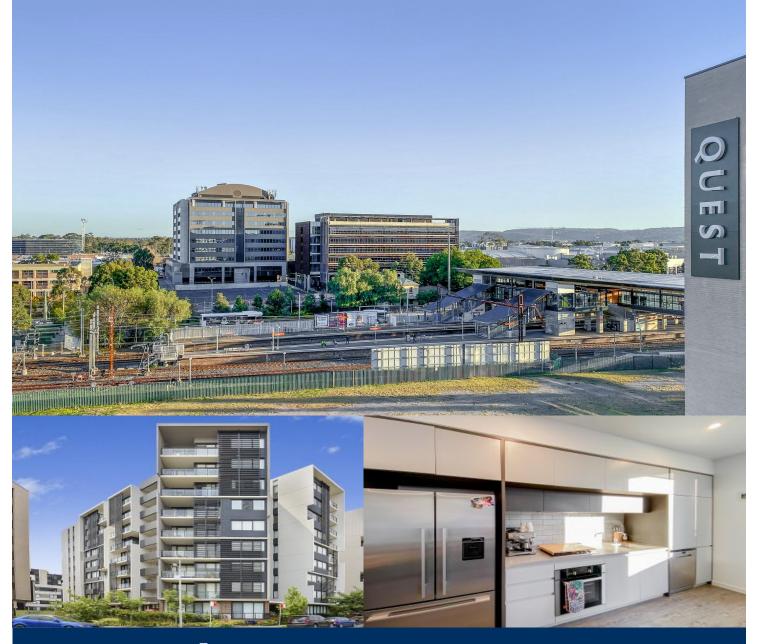

## morton.

Thornton Central apartments located on the north side of Penrith train station with park and district views, some with water views towards the picturesque Blue Mountains, situated in the master-planned community Thornton Estate, offering convenient apartment living only metres to Westfield shopping centre, local parks and quality restaurants and cafes.

## Features

- Views to the Penrith CBD and the picturesque Blue Mountains

- Reverse cycle A/C in the living & bedroom, double roller blinds

- Large open living & dining with crispy floorboards, LED lighting

- King-sized bedroom with a mirrored built-in robe & study nook

- Sleek designer's modern gas kitchen w Ceasar stone bench-tops

- Stainless steel range hood, cooktops, dishwasher & microwave