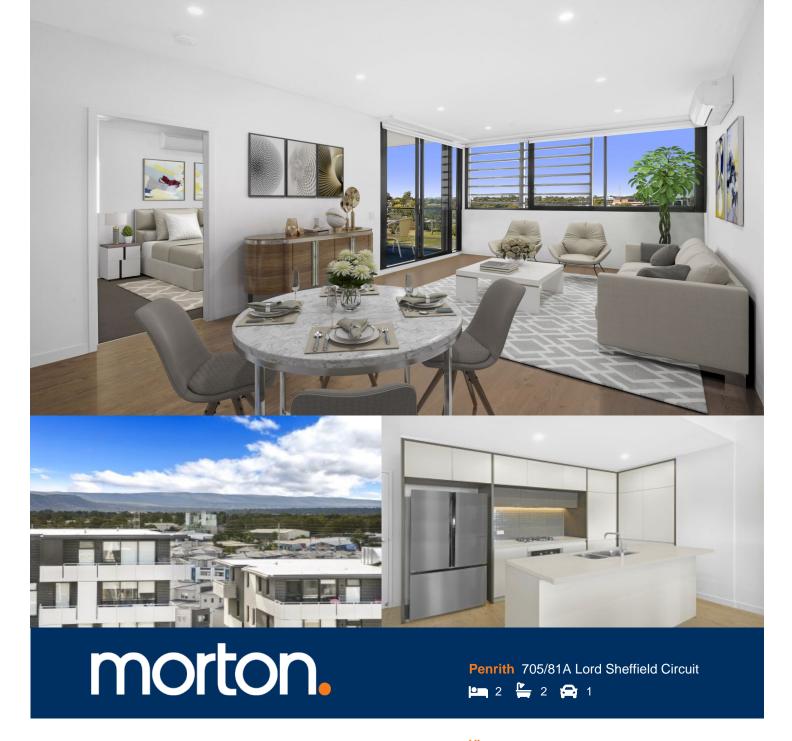

Thornton Central apartments located on the north side of Penrith train station with park and district views, some with water views towards the picturesque Blue Mountains, situated in the master-planned community Thornton Estate, offering convenient apartment living only metres to Westfield shopping centre, local parks and quality restaurants and cafes.

## Features Include:

- 3rd from top, large covered balcony with Mountains view
- North facing, ample natural light through floor to ceiling windows
- Timbered open living & dining, LED and split A/C throughout
- Entertainer's eat-in kitchen with Ceasor Stone bench-tops
- Soft close cupboards and drawers, Gas cooking kitchen
- Include stainless steel dishwasher, microwave and oven
- Both bedrooms with ensuite and his and hers wardrobes
- Quality bathroom w mirrored vanity cabinet and shower
- NBN ready, MATV/PayTV points in the living and bedroom
- Large internal laundry, dryer included