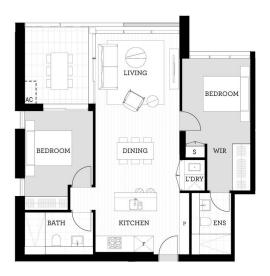

## Features Include:

- 3rd from top, large covered balcony with Mountains view
- North facing, ample natural light through floor to ceiling windows
- Timbered open living & dining, LED and split A/C throughout
- Entertainer's eat-in kitchen with Ceasor Stone bench-tops
- Soft close cupboards and drawers, Gas cooking kitchen
- Include stainless steel dishwasher, microwave and oven
- Both bedrooms with ensuite and his and hers wardrobes
- Quality bathroom w mirrored vanity cabinet and shower
- NBN ready, MATV/PayTV points in the living and bedroom
- Large internal laundry, dryer included