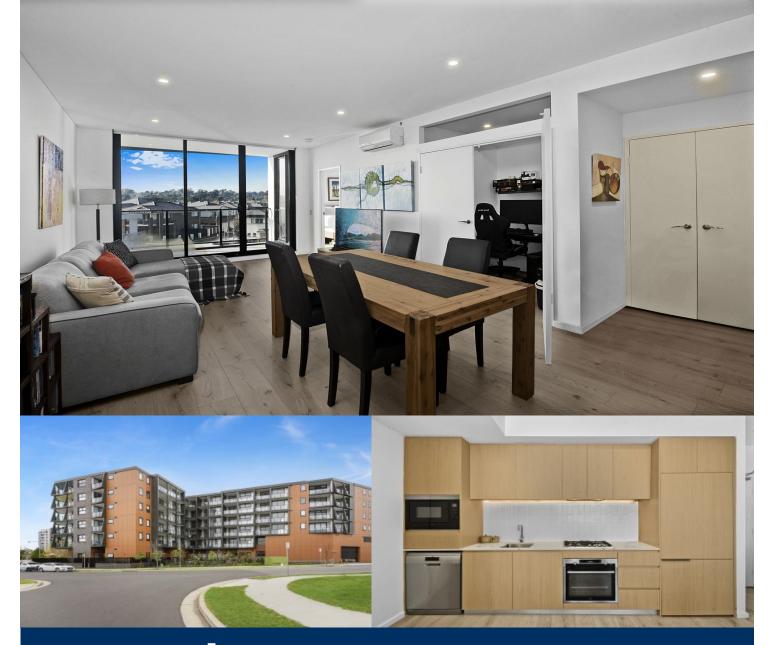

# morton.

As part of the highly popular 'Thornton Estate' master planned community, this bright and airy one-bedroom plus study apartment makes a spacious modern home with excellent lifestyle convenience. It offers the perfect low maintenance residence for buyers or investors looking for an ultra-modern property with large proportions, designer finishes and a premium position in the architectural Wildwood Apartments security building.

- Well-proportioned open design with wide timber floors
- Separate home office plus a large bedroom with built-in
- East facing balcony flows off the living area and bedroom
- Smartly appointed gas kitchen with integrated appliances
- Security basement car space, designer ensuite and laundry

- Air-conditioning, intercom entrance and lift access to the door

- Residents rooftop terrace with panoramic Blue Mountains views