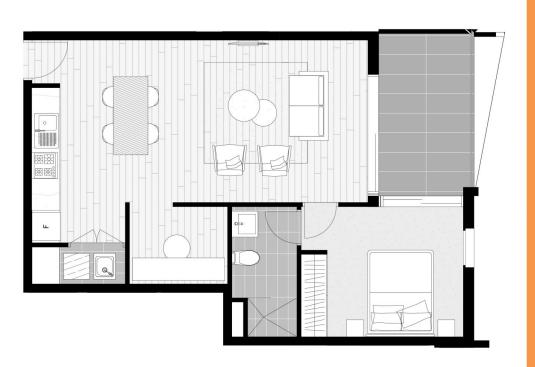

- Well-proportioned open design with wide timber floors
- Separate home office plus a large bedroom with built-in
- East facing balcony flows off the living area and bedroom
- Smartly appointed gas kitchen with integrated appliances
- Security basement car space, designer ensuite and laundry