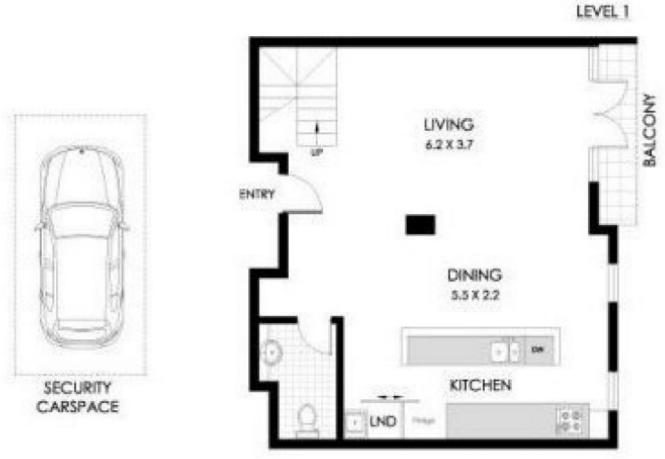

- Spacious lounge and dining welcoming to a stunning open view
- Gourmet kitchen with ample bench space, gas cooking, dishwasher
- Reverse cycle ducted air conditioning with high ceilings
- Convenient Built-In Laundry for washer + Dryer
- Indoor lap pool, spa, gym and secure undercover car space
- Walk-everywhere cafe & dining hub