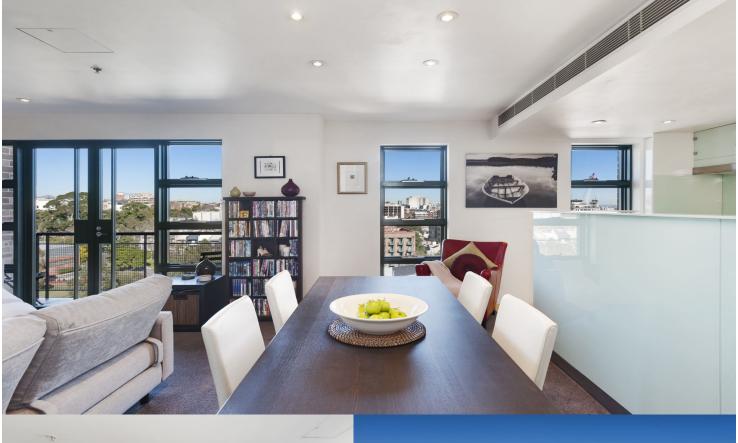

- Spacious lounge and dining welcoming to a stunning open view
- Gourmet kitchen with ample bench space, gas cooking, dishwasher
- Reverse cycle ducted air conditioning with high ceilings
- Convenient Built-In Laundry for washer + Dryer
- Indoor lap pool, spa, gym and secure undercover car space
- Walk-everywhere cafe & dining hub

Enjoy coveted views from the highest level overlooking Harmony Park, a rare opportunity for a lifestyle of sophistication and convenience surrounded by fantastic cafes, restaurants and bars, entertainment venues and transport options, while situated for simple access into the city.