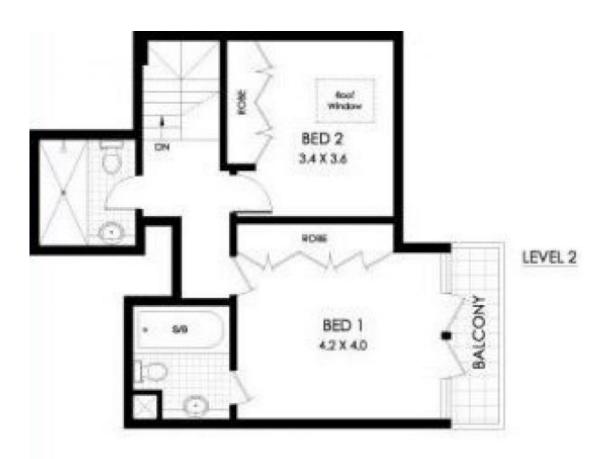

- Spacious lounge and dining welcoming to a stunning open view
- Gourmet kitchen with ample bench space, gas cooking, dishwasher
- Reverse cycle ducted air conditioning with high ceilings
- Convenient Built-In Laundry for washer + Dryer
- Indoor lap pool, spa, gym and secure undercover car space
- Walk-everywhere cafe & dining hub