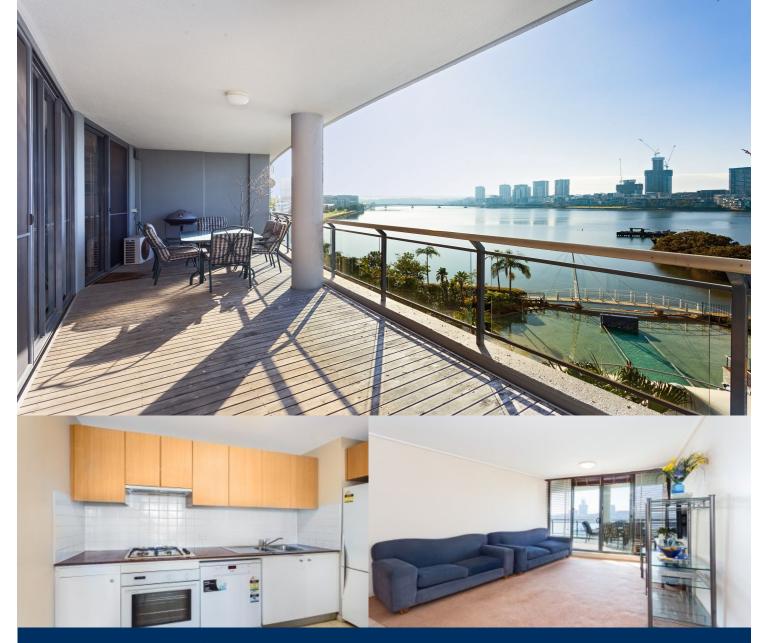

- Stunning water views and spacious balcony with entertaining area

- Combined living and dining room
- Reverse cycle air conditioning
- Open kitchen with stainless steel appliances with fridge
- Secure undercover car space
- Mariner's Cove building includes exclusive pool, spa & gym