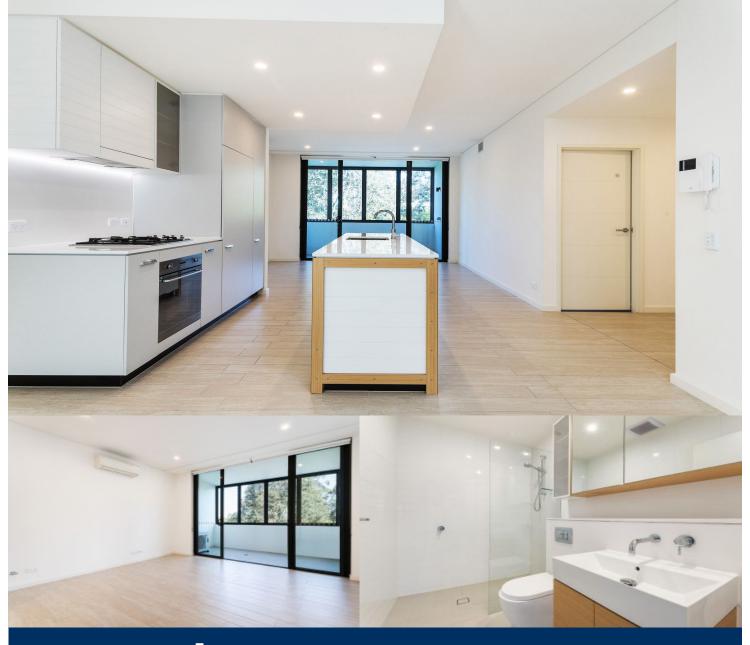

# **APARTMENT FEATURES**

- Reverse cycle air conditioning
- Stainless steel kitchen appliances
- Stone bench tops, mirror splash backs
- LED under cupboard lighting
- Wool blend carpets, efficient LED down lights
- Data/TV points in living and main bedroom
- Recessed mirrored cabinets in bathroom
- Security building, video intercom