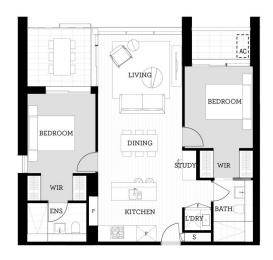

## Features include:

- North-facing with covered balcony, communal garden outlook
- Timbered open living and dining area, LED lighting throughout
- Reverse cycle air conditioning in bedrooms and living
- Block-out roller blinds throughout
- Eat-in kitchen with stone bench-tops, soft close cupboards
- Four burner stove top with stainless steel appliances
- Carpeted bedrooms with mirrored walk-in his and hers robes
- Quality bathroom with mirrored vanity cabinet
- Semi-ensuite design for the main bathroom
- NBN ready, MATV/PayTV points in the living & bedroom