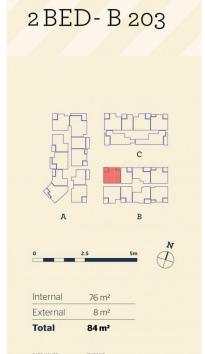

## Features include:

- North-facing with covered balcony, communal garden outlook
- Timbered open living and dining area, LED lighting throughout
- Reverse cycle air conditioning in bedrooms and living
- Block-out roller blinds throughout
- Eat-in kitchen with stone bench-tops, soft close cupboards
- Four burner stove top with stainless steel appliances
- Carpeted bedrooms with mirrored walk-in his and hers robes
- Quality bathroom with mirrored vanity cabinet
- Semi-ensuite design for the main bathroom
- NBN ready, MATV/PayTV points in the living & bedroom