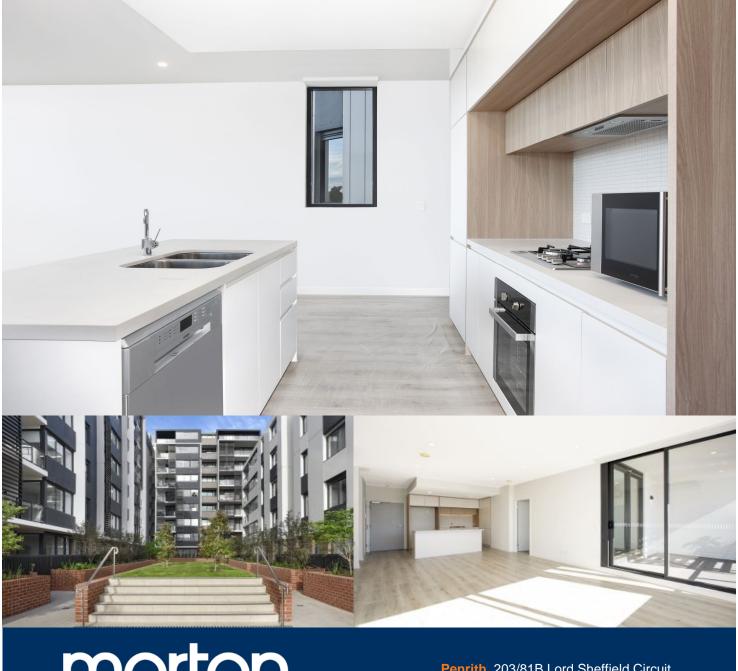

morton.

Penrith 203/81B Lord Sheffield Circuit

Thornton Central apartments are located on the north side of Penrith train station with park and district views, some with water views towards the picturesque Blue Mountains, situated in the master-planned community Thornton Estate, offering convenient apartment living only metres to Westfield shopping centre, local parks and quality restaurants and cafes.

## Features include:

- North-facing with covered balcony, communal garden outlook
- Timbered open living and dining area, LED lighting throughout
- Reverse cycle air conditioning in bedrooms and living
- Block-out roller blinds throughout
- Eat-in kitchen with stone bench-tops, soft close cupboards
- Four burner stove top with stainless steel appliances
- Carpeted bedrooms with mirrored walk-in his and hers robes
- Quality bathroom with mirrored vanity cabinet
- Semi-ensuite design for the main bathroom
- NBN ready, MATV/PayTV points in the living & bedroom