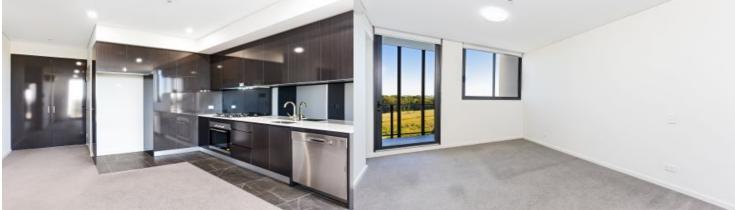

- Generous open plan design with latest in décor finishes
- Quality designer kitchen with Bosch built- in appliances
- Bathroom has floor to ceiling tiles, mirrored vanity cabinet
- Spacious bedroom with built-in robe
- Internal laundry with dryer, air-conditioning, fast speed fiber internet
- Security parking plus storage cage, video intercom life access
- Beautiful roof top garden with BBQ areas, onsite building manager
- Views to the water, parklands and the CBD skylines
- Close to restaurants, Olympic Park, ferry wharf and specialty stores