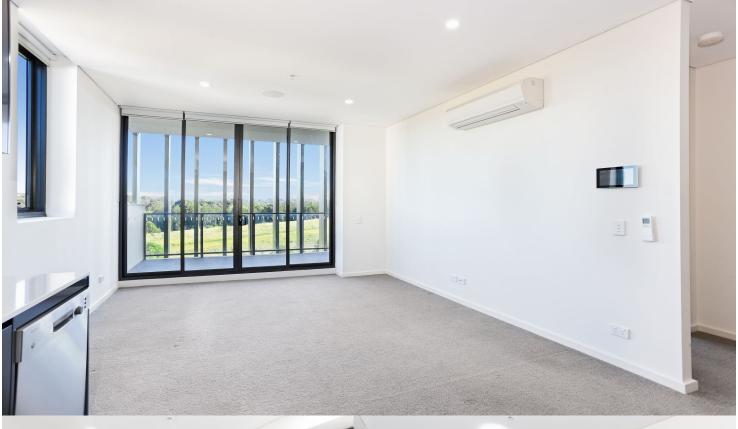

- Generous open plan design with latest in décor finishes
- Quality designer kitchen with Bosch built- in appliances
- Bathroom has floor to ceiling tiles, mirrored vanity cabinet
- Spacious bedroom with built-in robe
- Internal laundry with dryer, air-conditioning, fast speed fiber internet
- Security parking plus storage cage, video intercom life access
- Beautiful roof top garden with BBQ areas, onsite building manager
- Views to the water, parklands and the CBD skylines
- Close to restaurants, Olympic Park, ferry wharf and specialty stores