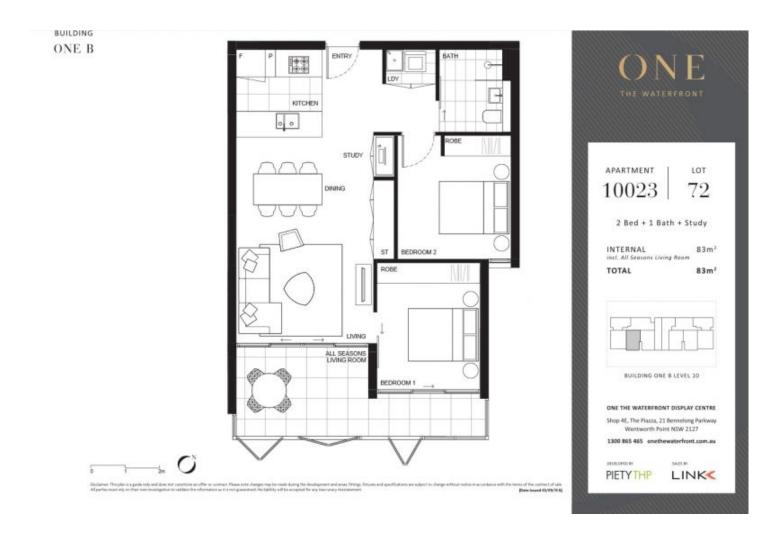

- Views to the water, parklands and the CBD skylines

- Close to restaurants, Olympic Park, ferry wharf and specialty stores

Wentworth Point 10023/11 Bennelong Parkway