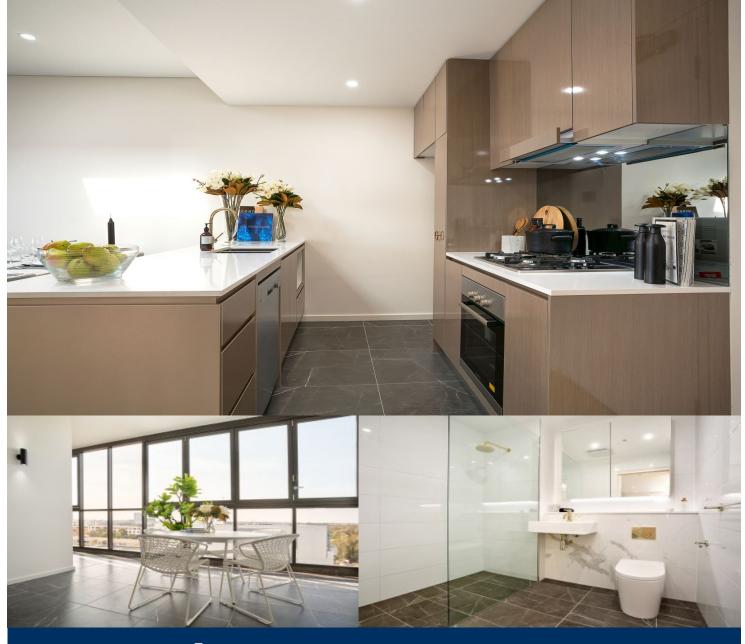

- Generous open plan design with latest in décor finishes
- Quality designer kitchen with Bosch built- in appliances
- Bathroom has floor to ceiling tiles, mirrored vanity cabinet
- Spacious bedrooms with built-in robe

- Internal laundry with dryer, air-conditioning, fast speed fiber internet

- Security parking plus storage cage, video intercom life access

- Beautiful roof top garden with BBQ areas, onsite building manager

- Views to the water, parklands and the CBD skylines

- Close to restaurants, Olympic Park, ferry wharf and specialty stores

Wentworth Point 10023/11 Bennelong Parkway