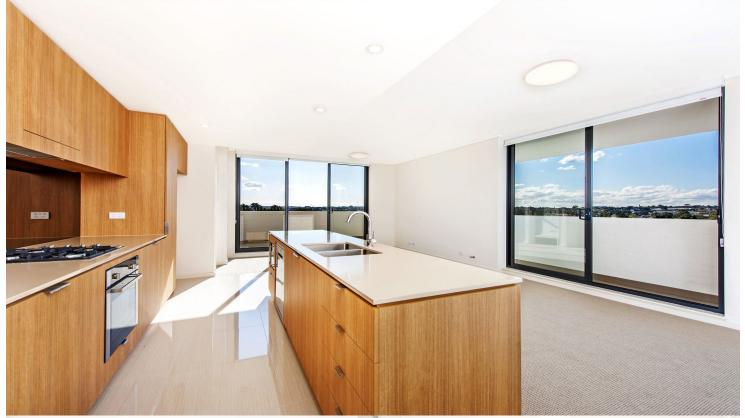

#### APARTMENT FEATURES

- Reverse cycle air conditioning
- Stainless steel kitchen appliances
- Stone bench tops, mirror splash backs
- LED under cupboard lighting
- Wool carpets, efficient LED down lights
- Data/TV points in living and main bedroom
- Recessed mirrored cabinets in bathroom
- Security building, security intercom

## **APARTMENT 128** LOT 161 3BED + STUDY

Internal 100m<sup>2</sup> External 49m<sup>2</sup> Total 149m<sup>2</sup>