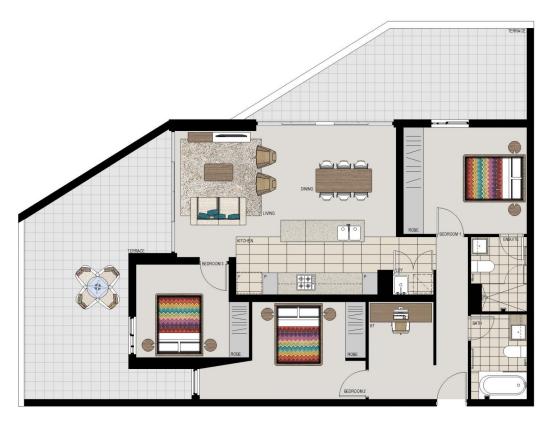

 Riverwood
 128/1
 Vermont
 Crescent

 Im
 3
 Im
 2
 2
 2

## **APARTMENT 128** LOT 161 3BED + STUDY

Internal 100m<sup>2</sup> External 49m<sup>2</sup> Total 149m<sup>2</sup>