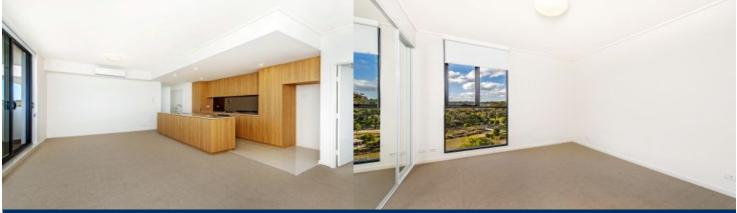

#### APARTMENT FEATURES

- Reverse cycle air conditioning
- Stainless steel kitchen appliances
- Stone bench tops, mirror splash backs
- LED under cupboard lighting
- Wool carpets, efficient LED down lights
- Data/TV points in living and main bedroom
- Recessed mirrored cabinets in bathroom
- Security building, security intercom

## **APARTMENT 128** LOT 161 3BED + STUDY

Internal 100m<sup>2</sup> External 49m<sup>2</sup> Total 149m<sup>2</sup>