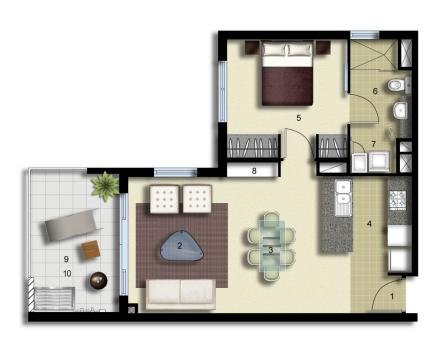

ENTRY 1 2 LIVING DINING 3 KITCHEN BEDROOM 5 ENSUITE 6 LAUNDRY LINEN BALCONY 9 CLOTHES DRYING 10

LEVEL 06

## PALERMO

UNIT: 602

TYPE: 1 Bedroom

UNIT AREA: 54.0 sqm

OUTDOOR AREA: 11.0 sqm

2.5 5M