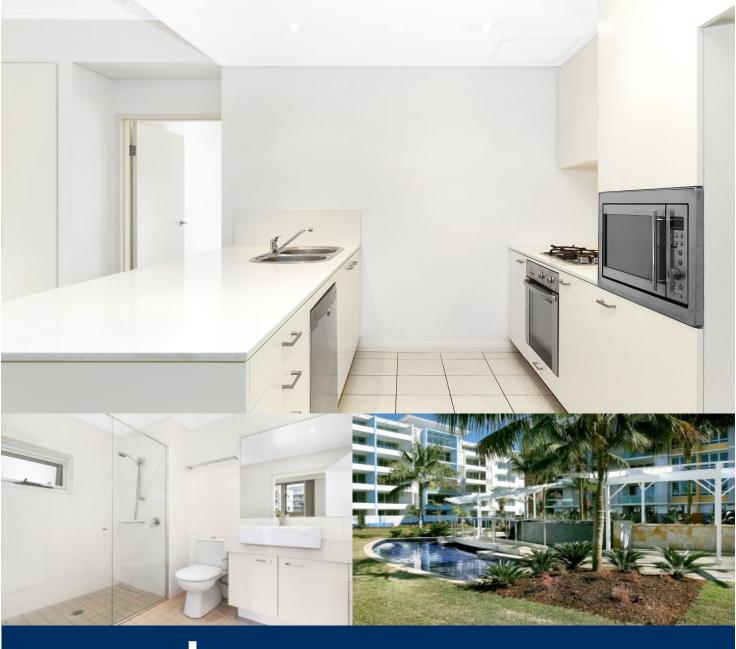

Located in Palermo at The Waterfront, here is your opportunity

- Access to complex pool & gym
- Combined living and dining area.
- Split system air conditioning.
- Generous size bedroom with built in.
- Spacious modern kitchen with quality appliances.
- Separate internal laundry with dryer.
- Secure building with lift access and a single secure car space + storage.