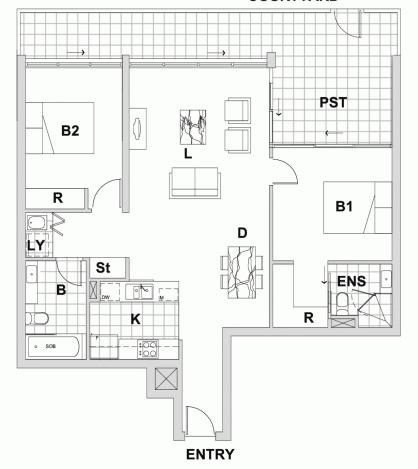

A large kitchen with ample storage space, two bedrooms separated by the living area to ensure privacy, master bedroom with ensuite and walk in robes. All bedrooms and living area have sliding doors for easy access to the courtyard.

## **ENTRY TO POOL COURTYARD**