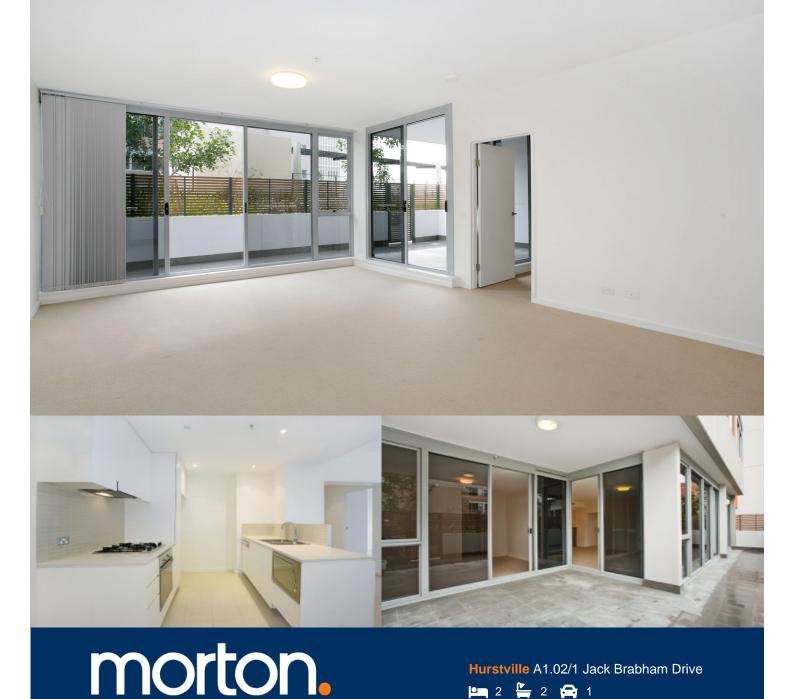

This north facing apartment has a spacious 24sqm private courtyard with direct access to the landscaped common garden area, swimming pool and easy access to the gym facility. This apartment would be perfect for a young family with secure outside entertainment space.

A large kitchen with ample storage space, two bedrooms separated by the living area to ensure privacy, master bedroom with ensuite and walk in robes. All bedrooms and living area have sliding doors for easy access to the courtyard.

## Features:

- Modern kitchen with stainless steel appliances
- Microwave, oven, dishwasher and dryer provided
- Beautiful bathroom finishes with bath tub
- Internal laundry, ducted air conditioning
- Walk-in & built-in robes
- security underground car park
- Landscaped pool and well equipped gym
- Easy access to Westfield shops, train station and school etc