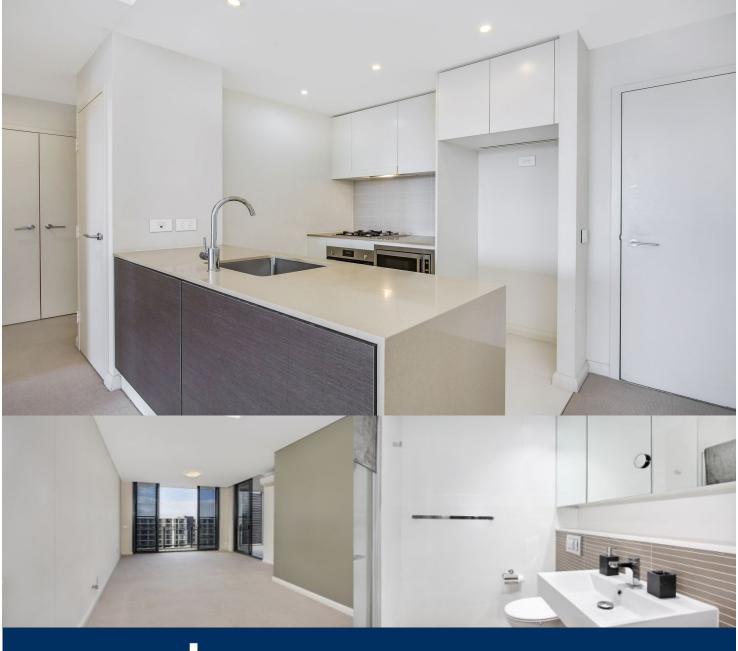

## morton.

Wentworth Point 805/8 Baywater Drive

The Waterfront is located moments to Sydney Olympic Park main venues, train station, Bicentennial Park and Millennium Parklands. Located in Messina, this is your opportunity to move into this two bedroom apartment only a short stroll from The Promenade and The Piazza.

- Located on Level 8
- Combined living and dining rooms
- Air conditioning in lounge room
- Full size kitchen with designer modern stainless steel appliances
- Gas cooking and quality finishes throughout
- Great size bedroom with built-in wardrobe
- Laundry room and clothes dryer
- One car space with storage cage