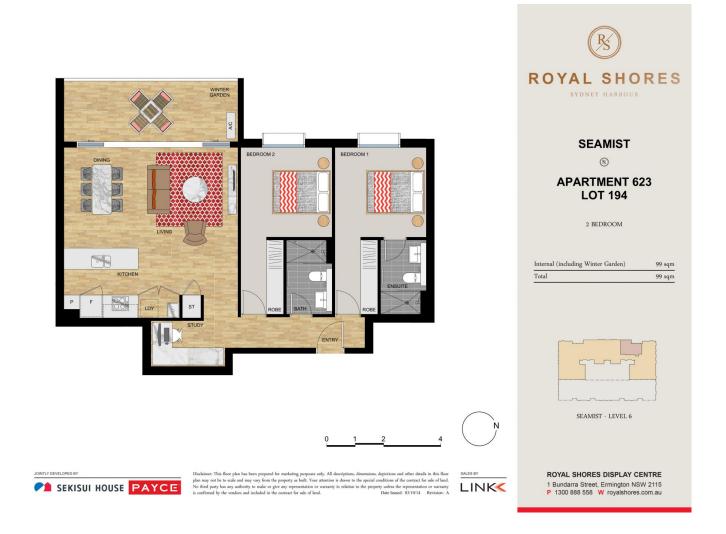

#### Apartment features:

- Two bedrooms with generous built-in wardrobes
- Open plan living + dining area
- Gas cooking + stainless steel appliances
- Split system air conditioning in the living area
- Study nook area
- Main bedroom with an ensuite
- Timber-look tiles throughout kitchen and living area
- Internal laundry + clothes dryer
- Winter garden off the living area.
- One secure underground car spaces + storage cage