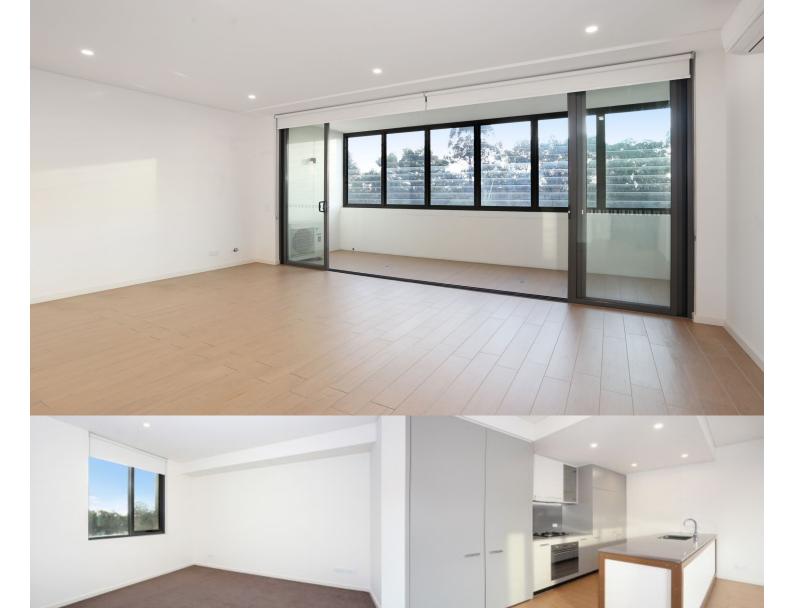

#### Apartment features:

- Two bedrooms with generous built-in wardrobes
- Open plan living + dining area
- Gas cooking + stainless steel appliances
- Split system air conditioning in the living area
- Study nook area
- Main bedroom with an ensuite
- Timber-look tiles throughout kitchen and living area
- Internal laundry + clothes dryer
- Winter garden off the living area.
- One secure underground car spaces + storage cage