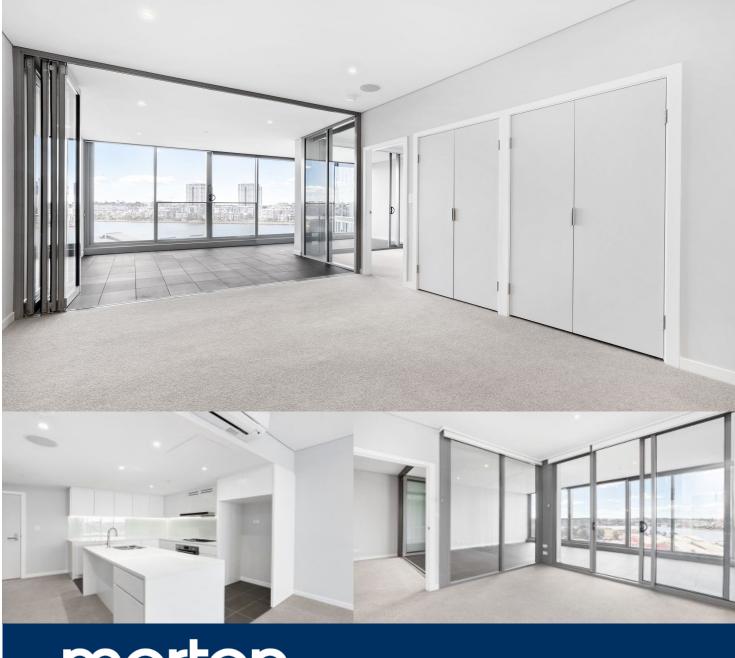

morton.

Wentworth Point 905/18 Footbridge Boulevard

Ready to move into near new two bedroom waterfront apartment in the newest Wentworth Point residence, Sirius. Located on level 9, you will be impressed with modern interiors, which include:

- Waterviews across Parramatta River from kitchen, living areas and main bedroom
- Open plan living and dining area
- Main bedroom with ensuite
- Quality appliances including gas cooking + microwave + dishwasher
- Underbench fold-out ironing board
- Split system air conditioning in bedrooms and living area
- Internal laundry with dryer
- Single car space
- Specialty shops at lower level of the building
- Bus service in front of the building
- Short walk to Footbridge Boulevard to access Rhodes train station and shopping centre