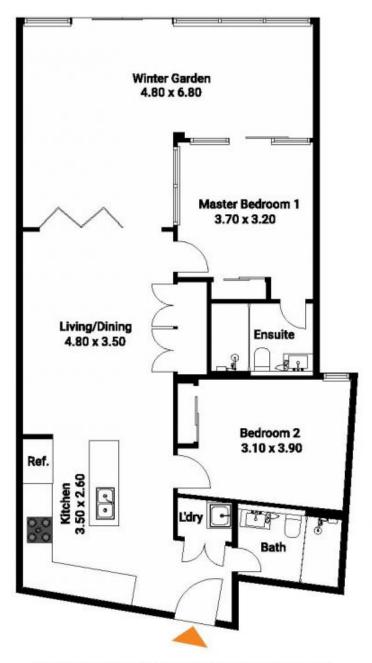

- Waterviews across Parramatta River from kitchen, living areas and main bedroom
- Open plan living and dining area
- Main bedroom with ensuite
- Quality appliances including gas cooking + microwave + dishwasher
- Underbench fold-out ironing board
- Split system air conditioning in bedrooms and living area
- Internal laundry with dryer
- Single car space
- Specialty shops at lower level of the building
- Bus service in front of the building
- Short walk to Footbridge Boulevard to access Rhodes train station and shopping centre

## Security Car Space/Parking Space 5.60 x 2.50

(Not In Position)

The floor plan is not to scale. Measurements are indicative and in metres.