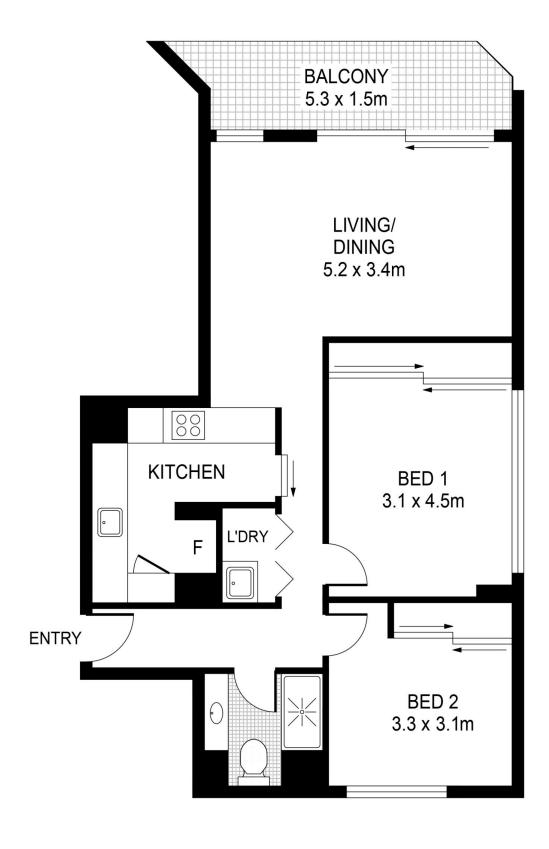

Amazing views from this unfurnished two bedroom security apartment situated within Sydneys Park Lane Towers overlooking Hyde Park, St Marys Cathedral and the City.

This apartment features new timber floors, spacious living area, built-in robes within the generous sized bedroom, balcony with amazing views, internal laundry with dryer and 1 x security carspace.