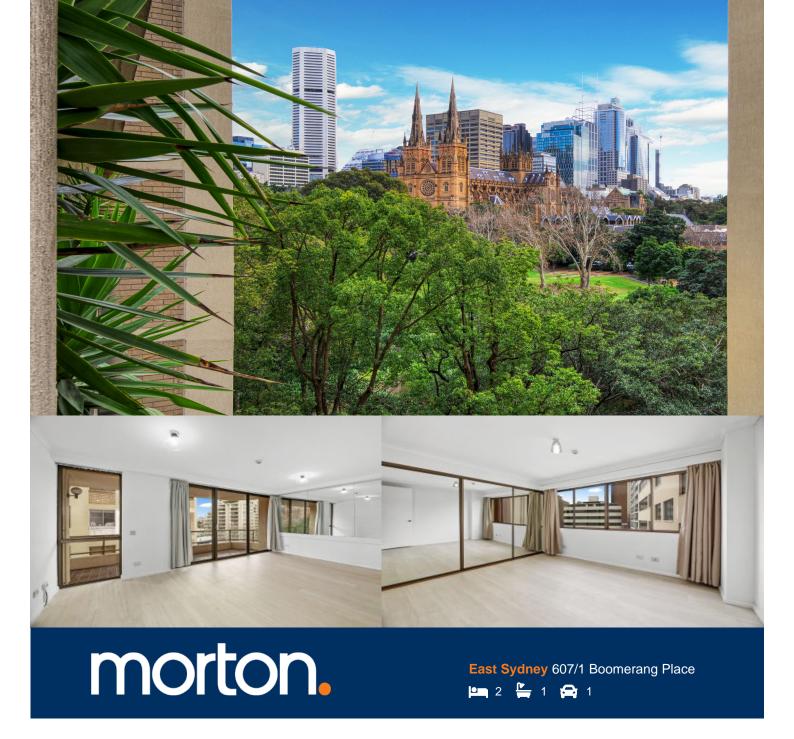

Amazing views from this unfurnished two bedroom security apartment situated within Sydneys Park Lane Towers overlooking Hyde Park, St Marys Cathedral and the City.

This apartment features new timber floors, spacious living area, built-in robes within the generous sized bedroom, balcony with amazing views, internal laundry with dryer and 1 x security carspace.

The building boasts a large pool, sauna & bbq area. Convenient location, only a stroll to the City, Domain, galleries & restaurants. Inspection by appointment.

Available Now