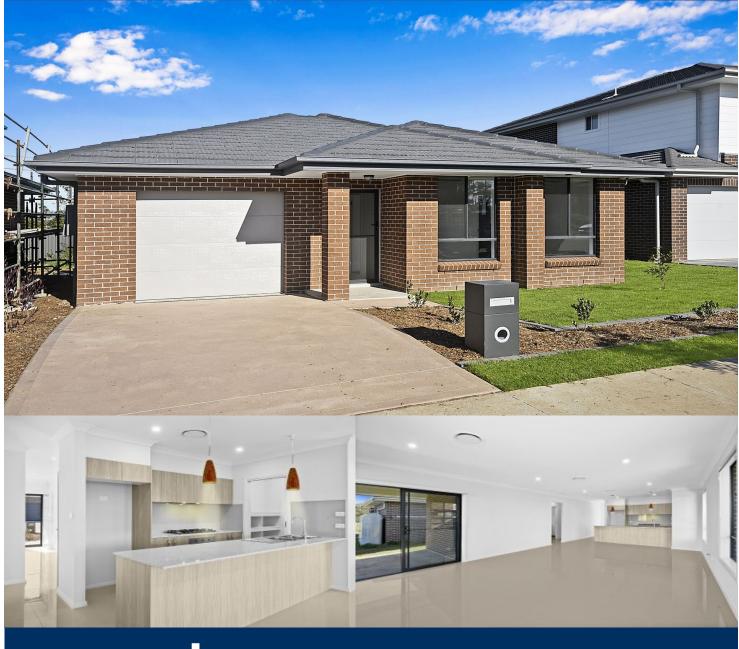

morton.

**Box Hill** Lot 115 Turffontein Avenue

Situated in the heart of the highly sought after Hills district, this superb brand new three-bedroom residence is ideal for a growing family with rouse hill shopping centre only a short drive away, and easy access to many local facilities include tennis and multi-courts, swimming pool and gym. Caddies Creek and surrounding environment with a beautiful nature walk, cycling trails, picnic & BBQ area.

## **Features**

- Open plan kitchen with large stone benchtops and ample storage
- Stainless Westinghouse gas cooktop, rangehood and Chef oven incl.
- White shelves to the walk?in pantry and combined internal laundry
- Ceramic tiles to the entire floor excluding garage and bedrooms
- Dual-zone ducted A/C, flyscreen and block out roller blinds installed
- Bedrooms all with mirrored built-in wardrobe and are