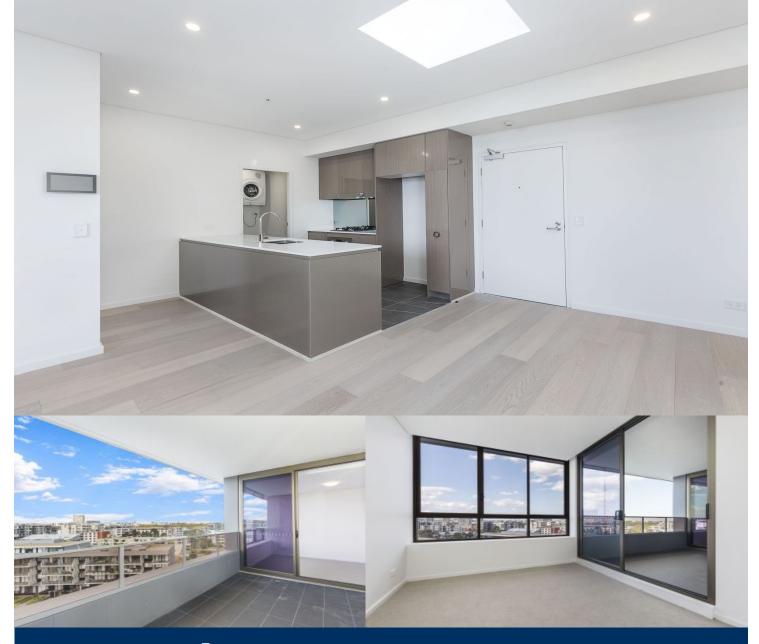

# morton

Great opportunity to lease one of the finest and newest apartments at One The Waterfront, an iconic development in Wentworth Point. Located at the foot of Wentworth Point, it is in easy access to transport services to Rhodes, Parramatta and Circular Quay.

- Generous open plan design with latest in décor finishes
- Quality designer kitchen with Bosch built- in appliances
- Bathroom has floor to ceiling tiles, mirrored vanity cabinet
- Spacious bedrooms with built-in robe, main with en-suite
- Internal laundry with dryer, air-conditioning, fast speed fiber

internet - Security parking plus storage cage, video intercom life access

- Beautiful roof top garden with BBQ areas, onsite building manager
- Views to the water, parklands and the CBD skylines

- Close to restaurants, Olympic Park, ferry wharf and specialty stores