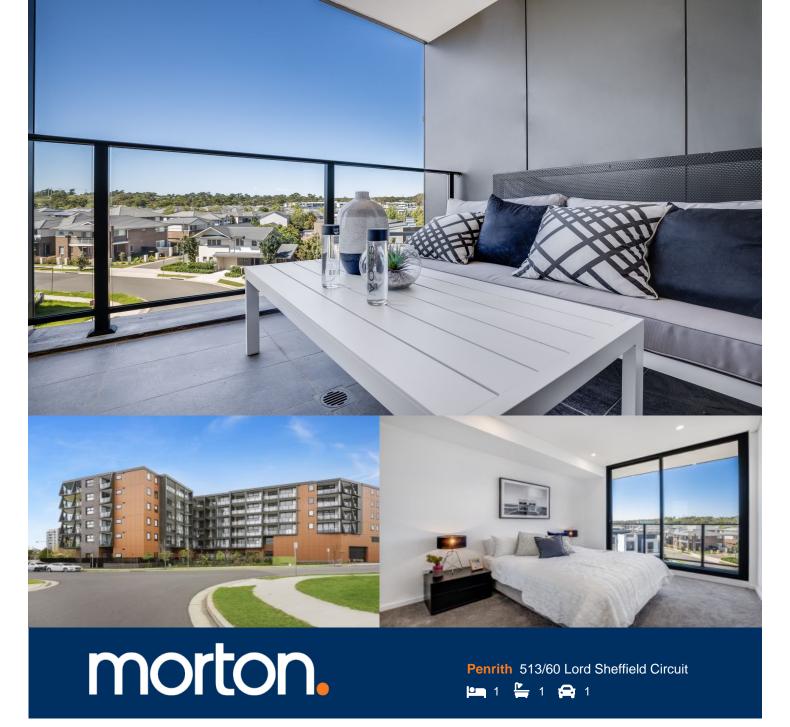

A sleek easy-living apartment stylishly appointed for executive living, this designer Wildwood Apartments residence is positioned in the highly acclaimed Thornton Estate master-planned community. Crisp, contemporary and featuring sweeping urban views, it captures the essence of style and quality with ultra-modern finishes, good natural light and a great sense of privacy.

- Fresh and airy open design with polished timber flooring
- Good sized double bedroom with built-ins plus a separate study  $% \left( \frac{1}{2}\right) =\frac{1}{2}\left( \frac{1}{2}\right) +\frac{1}{2}\left( \frac{1}{2}\right) +\frac{1}{2}\left($
- Covered balcony that captures elevated views over the area
- Quality gas kitchen featuring sleek fittings and dishwasher
- Well-proportioned designer bathroom plus internal laundry
- Security basement car space, air-conditioning and intercomentry
- Access to the community park plus a rooftop BBQ terrace