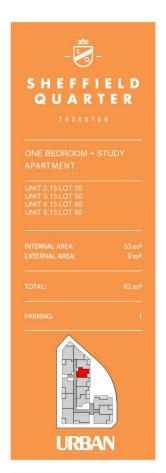

- Fresh and airy open design with polished timber flooring
- Good sized double bedroom with built-ins plus a separate study  $% \left( \frac{1}{2}\right) =\frac{1}{2}\left( \frac{1}{2}\right) +\frac{1}{2}\left( \frac{1}{2}\right) +\frac{1}{2}\left($
- Covered balcony that captures elevated views over the area
- Quality gas kitchen featuring sleek fittings and dishwasher
- Well-proportioned designer bathroom plus internal laundry
- Security basement car space, air-conditioning and intercomentry
- Access to the community park plus a rooftop BBQ terrace