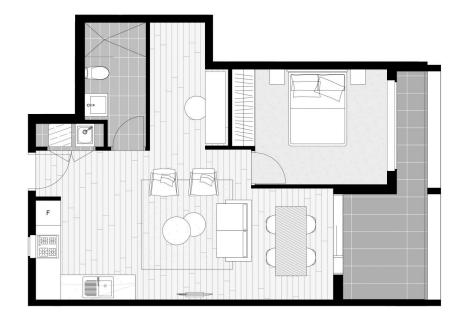

- Fresh and airy open design with polished timber flooring
- Good sized double bedroom with built-ins plus a separate study  $% \left( \frac{1}{2}\right) =\frac{1}{2}\left( \frac{1}{2}\right) +\frac{1}{2}\left( \frac{1}{2}\right) +\frac{1}{2}\left($
- Covered balcony that captures elevated views over the area
- Quality gas kitchen featuring sleek fittings and dishwasher
- Well-proportioned designer bathroom plus internal laundry
- Security basement car space, air-conditioning and intercomentry
- Access to the community park plus a rooftop BBQ terrace