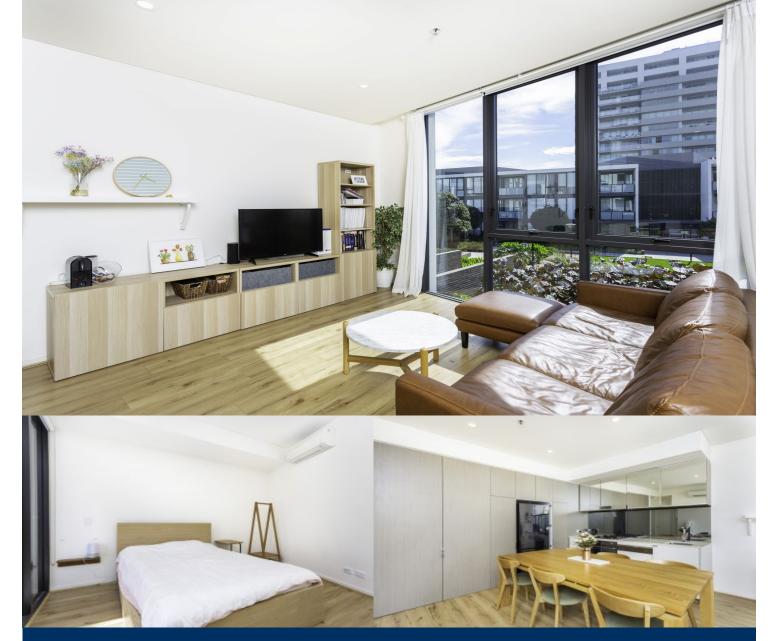

morton.

Zetland 770/2 Cooper Place

Located in the hub of Victoria Park, East Village offers resort-style apartment living with the largest private Sky Park in Sydney and instant access to a lively marketplace below and just 3kms to the CBD.

- Reverse cycle air conditioning
- Stainless steel Smeg appliances
- Soft close kitchen draws and cupboards
- Stone bench tops, mirror splash back
- LED under cupboard lighting
- Floorboards throughout, efficient LED down lights
- Gas bayonet to balcony for your BBQ
- Data/TV points in living and main bedroom
- Recessed mirrored cabinets in bathroom
- Security building, video intercom