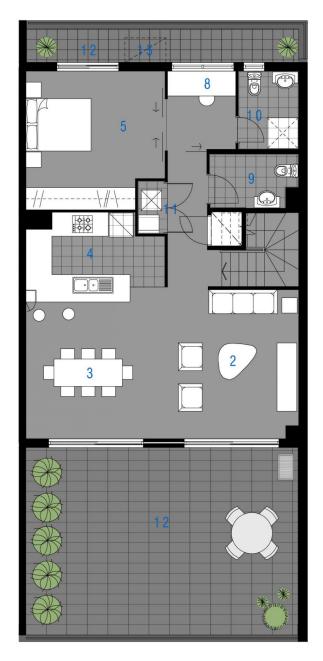

## morton.com.au

| 01 | ENTRY     |
|----|-----------|
| 02 | LIVING    |
| 03 | DINING    |
| 04 | KITCHEN   |
| 05 | BEDROOM 1 |
| 06 | BEDROOM 2 |
| 07 | BEDROOM 3 |
| 08 | STUDY     |
| 09 | BATHROOM  |
| 10 | ENSUITE   |
| 11 | LAUNDRY   |
| 12 | BALCONY   |
|    |           |

- 14 STORAGE
- IT OTOTIAL
- 15 CLOTHES DRYING

LOT: 65

UNIT: 614

bellagio

THE WATERFRONT