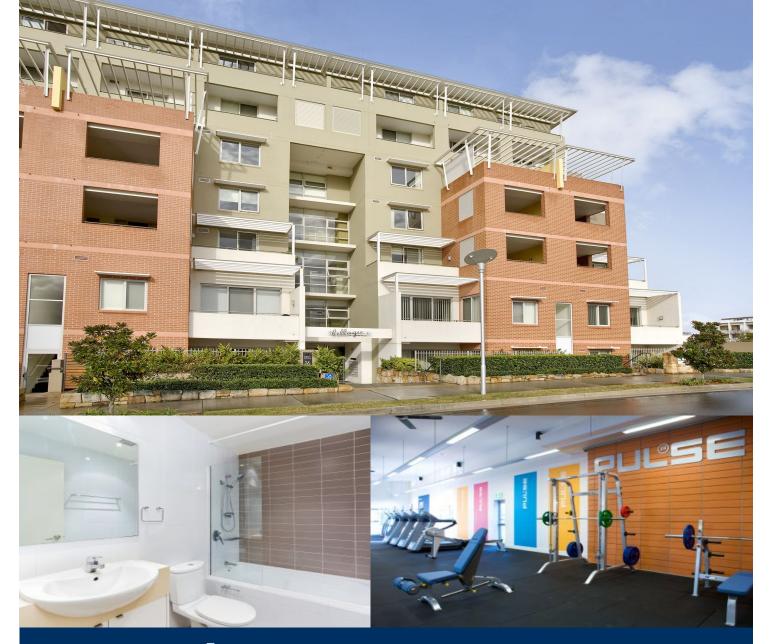

## morton.

Situated in the Bellagio complex, this spacious dual-storey apartment overlooks the waters of Parramatta River, offering a resort style lifestyle combined with convenience. Transport links (City River Cat, buses, cycleways), The Piazza, and Marina Square all just footsteps away.

Features include:

- Water views
- Oversized entertainer's terrace balcony
- Generously sized bedrooms with built-ins and private balconies
- Master bedroom with ensuite and study area
- Ducted air conditioning
- Internal laundry
- 2 side by side car space + 3sqm storage cage
- On-site outdoor swimming pool