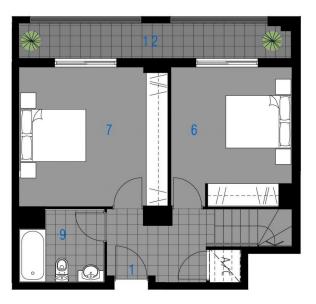

## morton.com.au

| 01 | ENTRY     |
|----|-----------|
| 02 | LIVING    |
| 03 | DINING    |
| 04 | KITCHEN   |
| 05 | BEDROOM 1 |
| 06 | BEDROOM 2 |
| 07 | BEDROOM 3 |
| 08 | STUDY     |
| 09 | BATHROOM  |
| 10 | ENSUITE   |
| 11 | LAUNDRY   |
| 12 | BALCONY   |
|    |           |

- 14 STORAGE
- IT OTOTIAL
- 15 CLOTHES DRYING

LOT: 65

UNIT: 614

bellagio

THE WATERFRONT