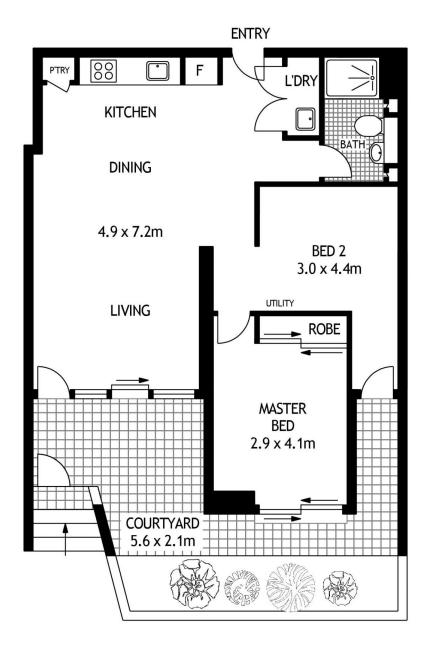

This apartments boasts a private courtyard and represents the upper echelon of apartment living.

- Ground floor courtyard apartment ideal for small pets
- State of the art health club featuring pool, gymnasium and steam room
- Tiled flooring in living and kitchen
- Timber flooring in bedrooms
- Stainless steel Miele appliances
- LED lighting throughout
- Stone bench tops, mirrored splash back
- Data/TV points in living and main bedroom
- Security building, Video intercom
- Air conditioning throughout