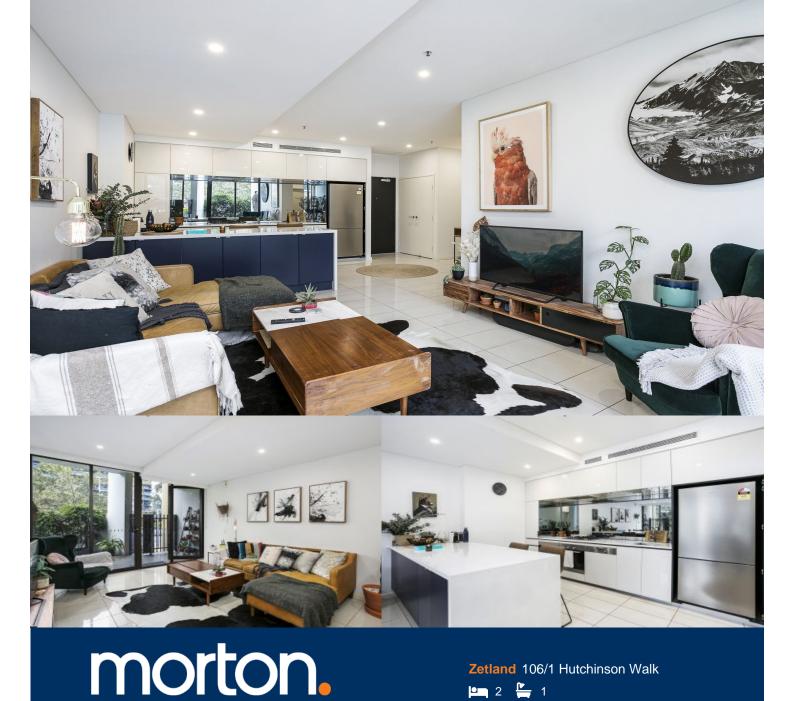

Located in the vibrant Victoria Park precinct, just 3km from the CBD, the near new Platinum development by Payce is sophisticated urban living at its best. Platinum's five buildings surround a beautifully landscaped 1,930sqm elevated garden incorporating an alfresco dining and barbecue area, intimate pavilions for relaxing and an Asian-inspired bamboo grove.

This apartments boasts a private courtyard and represents the upper echelon of apartment living.

- Ground floor courtyard apartment ideal for small pets
- State of the art health club featuring pool, gymnasium and steam room
- Tiled flooring in living and kitchen
- Timber flooring in bedrooms
- Stainless steel Miele appliances
- LED lighting throughout
- Stone bench tops, mirrored splash back
- Data/TV points in living and main bedroom
- Security building, Video intercom
- Air conditioning throughout

Zetland 106/1 Hutchinson Walk