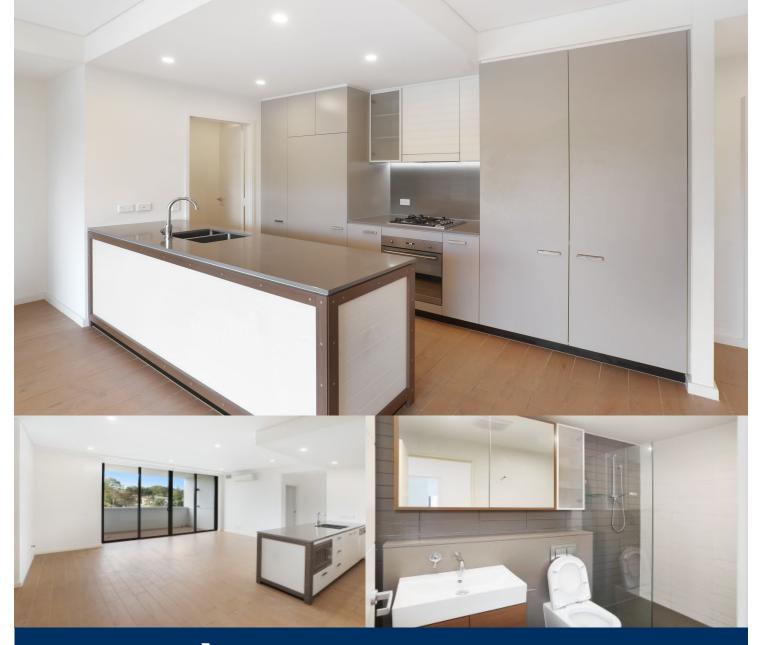

#### Apartment features:

- Reverse cycle air conditioning
- Stainless steel kitchen appliances
- Stone bench tops, mirror splash backs
- LED under cupboard lighting
- Wool blend carpets, efficient LED down lights
- Data/TV points in living and main bedroom
- Recessed mirrored cabinets in bathroom
- Security building, video intercom
- Car space