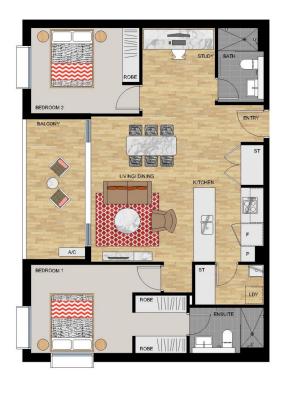

### APARTMENT 642 LOT 293

2 BEDROOM

| Internal | 81 sqm |
|----------|--------|
| External | 9 sqm  |
| Total    | 90 sqm |

SIRIUS - LEVEL 6

N

4

Dackimer: This floor plan has been prepared for marketing purposes only. All descriptions, dimensions, depictions and other details in this floor plan may not be to sade and may vary from the property as bulk. Towa attention is drawn to the special conditions of the contract for alse of land. No the plan preparations are avarantly in relation to the property unders the representation or warrantly in confirmed by the venders and included in the contract for sale of land. Date larged: DJ/DI/4 Revision: A