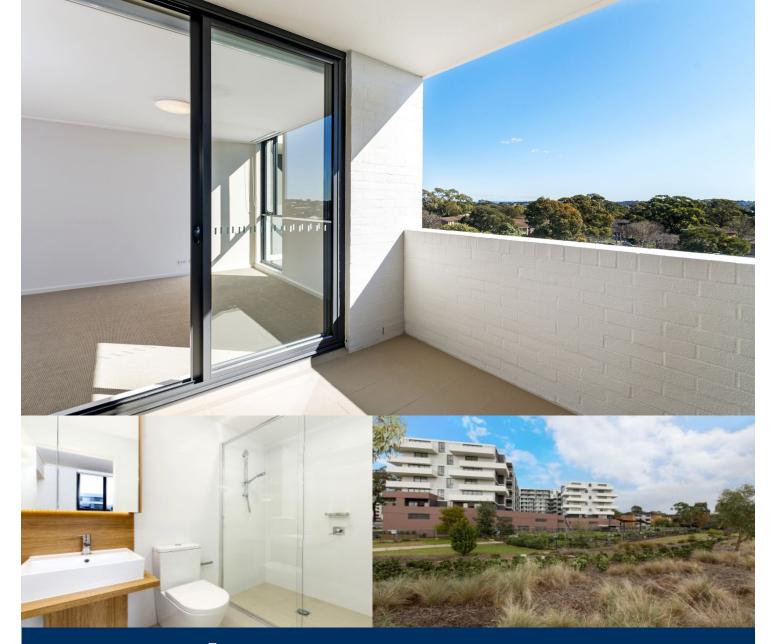

# morton.

Located in the new urban hub of Washington Park, Fairmount offers lifestyle apartment living within the masterplanned community. With easy access to the M5 and only 20kms to the CBD.

- Reverse cycle air conditioning
- Stainless steel kitchen appliances
- Stone bench tops, mirror splash backs
- LED under cupboard lighting
- Wool carpets, efficient LED down lights
- Data/TV points in living and main bedroom
- Recessed mirrored cabinets in bathroom
- Security building, security intercom
- Coles, Woolworths, cafes and restaurants 1km away

#### View

As advertised or by appointment

#### Agent

Lisa Xi ☐ 0401 311 667 ☑ lisa@morton.com.au