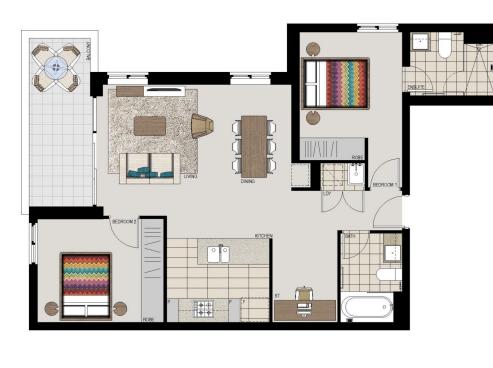

### morton.com.au

| Internal | 76m <sup>2</sup> |
|----------|------------------|
| External | 8m <sup>2</sup>  |
| Total    | 84m <sup>2</sup> |

#### FAIRMOUNT

NORTH 0 1\_\_\_\_ 2

1300 111 088 Proudly developed by PAYCE

Disclaimer: This floor plan has been prepared for marketing purposes only. All descriptions, dimensions, depictions and other details in this floor plan may not be to scale and may vary from the property as built. Your attention is drawn to the special conditions of the contract for sale of land. No third party has any authority to make or give any moresination or warranny in relation to the property miss the representation or warranny in solution to the property miss the representation or warranny is nationable by Payce Communities No.2 Pty Limited and included in the contract for sale of land. [Rev A 24.07.13]