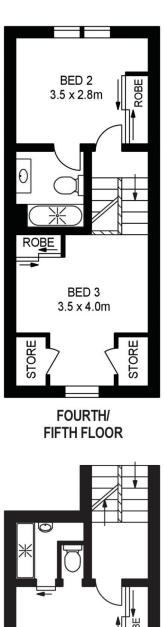

- Swimming pool, poolside BBQ area and landscaped grounds
- Enter via a private courtyard into the downstairs living space
- First-floor living/dining area opening onto a second courtyard
- Three bedrooms include an upper level main with ensuite
- Neat and tidy kitchen with stone benchtops and gas fittings
- Basement double garage with laundry and internal access
- Well presented with polished floors and crisp white decor
- Easy walk to the train station, major shopping and restaurants

## 33/7 BACHELL AVENUE, LIDCOMBE

Please note these measurements are approximate only. The plans are intended as a rough guide for illustrative purposes. It is not warranted or guaranteed to be correct nor is it a part of the sale or rental contract.