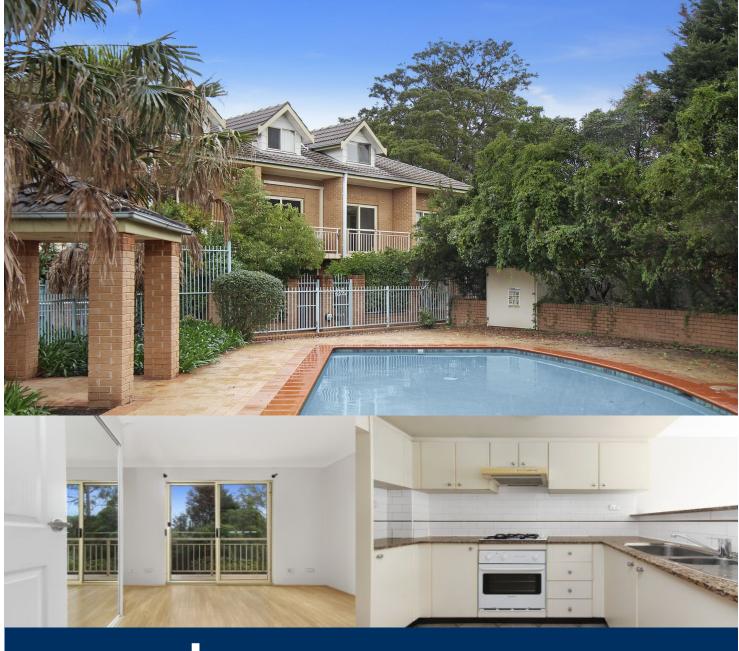

morton.

Lidcombe 33/7-11 Bachell Avenue

If convenience, privacy and value-for-money are high on your property wish list, this freshly presented townhouse is a must see. Quietly positioned in a boutique complex with great common areas, it is well appointed throughout with a unique multi-level floorplan and a choice of outdoor spaces for entertaining.

- Swimming pool, poolside BBQ area and landscaped grounds
- Enter via a private courtyard into the downstairs living space
- First-floor living/dining area opening onto a second courtyard
- Three bedrooms include an upper level main with ensuite
- Neat and tidy kitchen with stone benchtops and gas fittings
- Basement double garage with laundry and internal access
- Well presented with polished floors and crisp white decor
- Easy walk to the train station, major shopping and restaurants