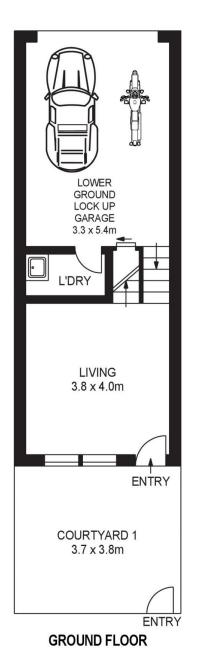

- Swimming pool, poolside BBQ area and landscaped grounds
- Enter via a private courtyard into the downstairs living space
- First-floor living/dining area opening onto a second courtyard
- Three bedrooms include an upper level main with ensuite
- Neat and tidy kitchen with stone benchtops and gas fittings
- Basement double garage with laundry and internal access
- Well presented with polished floors and crisp white decor
- Easy walk to the train station, major shopping and restaurants

## 33/7 BACHELL AVENUE, LIDCOMBE

Please note these measurements are approximate only. The plans are intended as a rough guide for illustrative purposes. It is not warranted or guaranteed to be correct nor is it a part of the sale or rental contract.