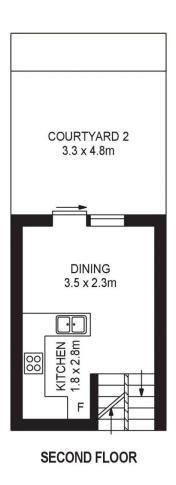

- Swimming pool, poolside BBQ area and landscaped grounds
- Enter via a private courtyard into the downstairs living space
- First-floor living/dining area opening onto a second courtyard
- Three bedrooms include an upper level main with ensuite
- Neat and tidy kitchen with stone benchtops and gas fittings
- Basement double garage with laundry and internal access
- Well presented with polished floors and crisp white decor
- Easy walk to the train station, major shopping and restaurants

## 33/7 BACHELL AVENUE, LIDCOMBE

Please note these measurements are approximate only. The plans are intended as a rough guide for illustrative purposes. It is not warranted or guaranteed to be correct nor is it a part of the sale or rental contract.