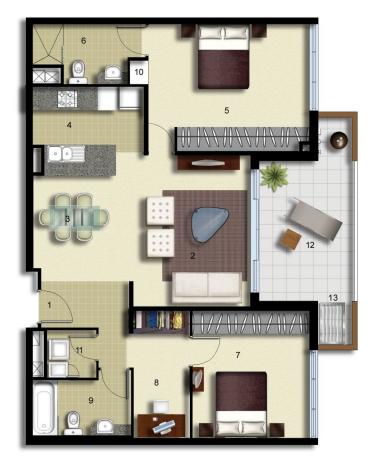

### Agent

Sarah Fowell

- 0437 492 129
- rentals@morton.com.au

morton.com.au

| ENTRY        | 1  |
|--------------|----|
| LIVING       | 2  |
| DINING       | 3  |
| KITCHEN      | 4  |
| MAIN BEDROOM | 5  |
| ENSUITE      | 6  |
| BEDROOM 2    | 7  |
| STUDY        | 8  |
| BATHROOM     | 9  |
| LINEN        | 10 |
| LAUNDRY      | 11 |
| BALCONY      | 12 |

LEVEL 03

# Palermo

|   | UNIT:      |         | 307      |  |  |
|---|------------|---------|----------|--|--|
|   | TYPE:      | 2 Bedro | om+Study |  |  |
|   | UNIT AREA: |         | 91.0 sqm |  |  |
|   | OUTDOOR A  | REA:    | 14.0 sqm |  |  |
| N |            |         |          |  |  |

0 2.5

5M

Disclaimer: All layouts are indicative only, and subject to change.

 ${\sf Allen} \; {\sf Jack+Cottier}$