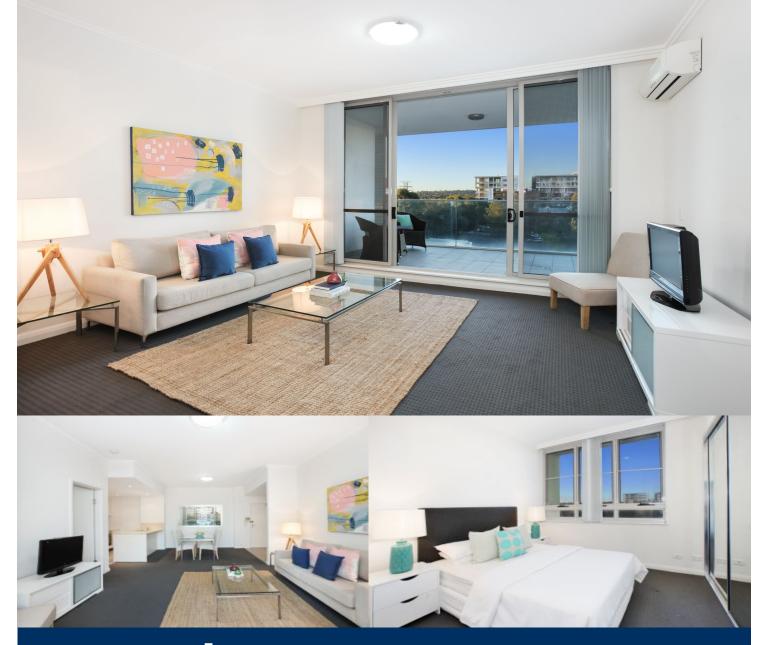

# morton.

This is your opportunity to move into this two bedroom plus study apartment, located in the Palermo, only a short stroll from Marina Square, The Promenade and The Piazza. With transport links at your doorstep, this apartment offers the perfect combination of lifestyle and convenience - only moments to Sydney Olympic Park main venues and train station, Bicentennial Park and Millennium Parklands.

### Apartment features:

- Brand new carpet
- North facing and located on level three
- Open living and dining rooms
- Reverse cycle air conditioning
- Full size kitchen with stainless steel appliances
- Gas cooking and lots of cupboard space
- Generous bedrooms with built-in wardrobes
- Main bedroom with en-suite
- Full size study with storage and linen press
- Internal laundry with clothes dryer
- Secure undercover car space and a storage cage