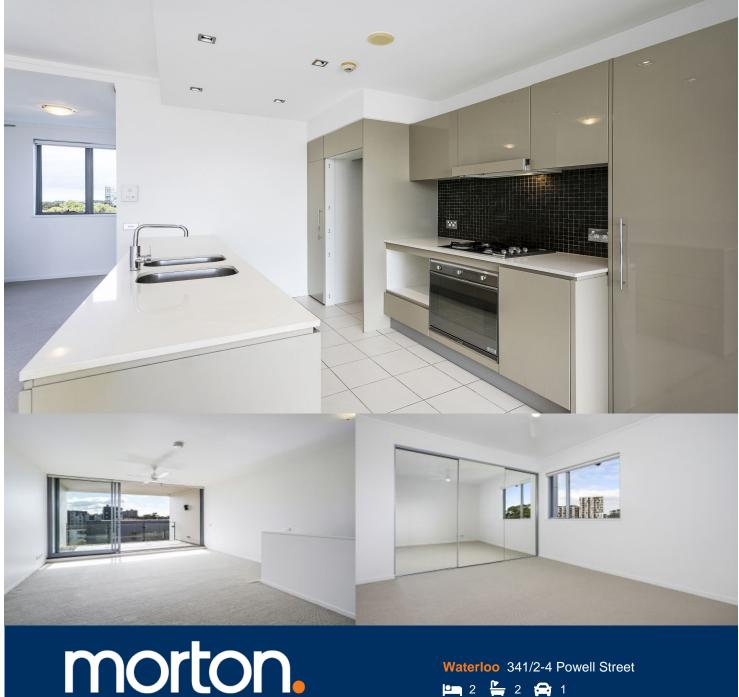

Superbly placed with a north facing aspect, this contemporary split-level apartment at the 'Mondrian' presents a combination of award wining environmental designs and style. The Stunning interior is finished to perfection with new carpets and paint throughout, highlighted by the surrounding landscaped gardens. Without a doubt, you will see why this complex has won the reputation as one of the most desirable residential addresses in the area.

- New carpets, blinds and paint throughout
- Secure access, featuring security Intercom
- Large entertainers' balcony with gas bayonet for BBQ's
- Open plan living/dining with floor-to-ceiling windows with sunny outlook
- Extra space for a study nook with sliding doors for privacy
- Sleek integrated gas kitchen with Smeg appliances
- Large bedrooms with built-in robes and bay windows
- Fully tiled designer bathrooms, main with bathtub
- Internal laundry and ample storage
- Secure underground car space with motorcycle bay