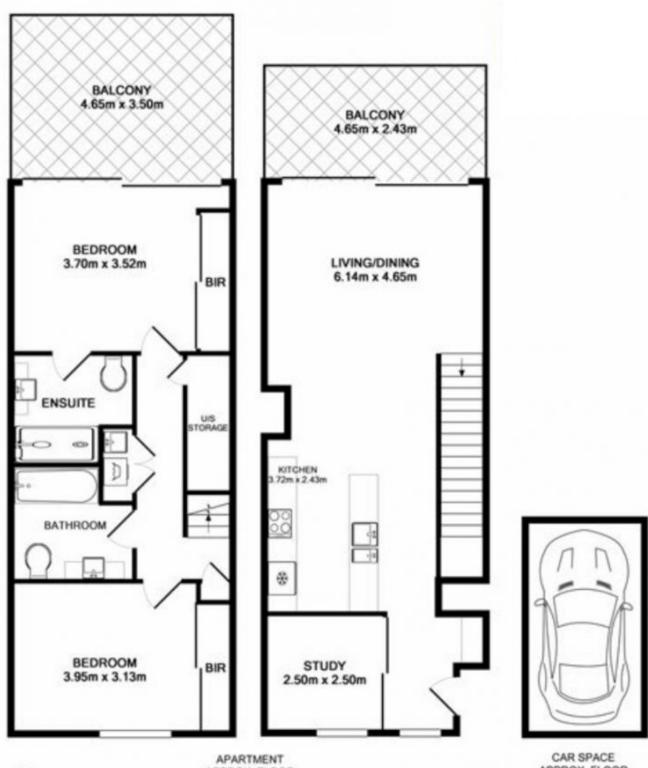

## morton.com.au

APARTMENT APPROX. FLOOR AREA 133.0 SQ.M.

CAR SPACE APPROX. FLOOR AREA 17.0 SQ.M.