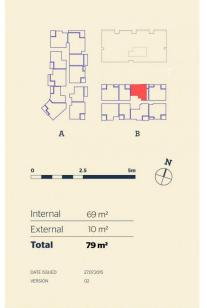

## Features Include:

- Second floor from the top, north facing, covered balcony
- Views to the picturesque Blue Mountains
- Timbered open living and dining area, LED lighting throughout
- Filled with natural light from the floor to ceiling windows
- Reverse cycle air conditioning, block-out roller blinds throughout
- Stylish kitchen with stone bench-tops, soft close cupboards
- Four burner stove top with stainless steel appliances
- NBN ready, MATV/PayTV points in living & bedroom
- Quality bathroom with mirrored vanity cabinet
- Large internal laundry with dryer