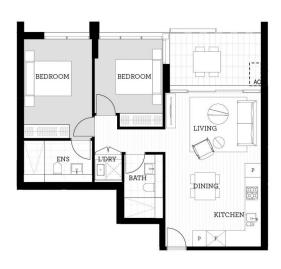

## Features Include:

- Second floor from the top, north facing, covered balcony
- Views to the picturesque Blue Mountains
- Timbered open living and dining area, LED lighting throughout
- Filled with natural light from the floor to ceiling windows
- Reverse cycle air conditioning, block-out roller blinds throughout
- Stylish kitchen with stone bench-tops, soft close cupboards
- Four burner stove top with stainless steel appliances
- NBN ready, MATV/PayTV points in living & bedroom
- Quality bathroom with mirrored vanity cabinet
- Large internal laundry with dryer