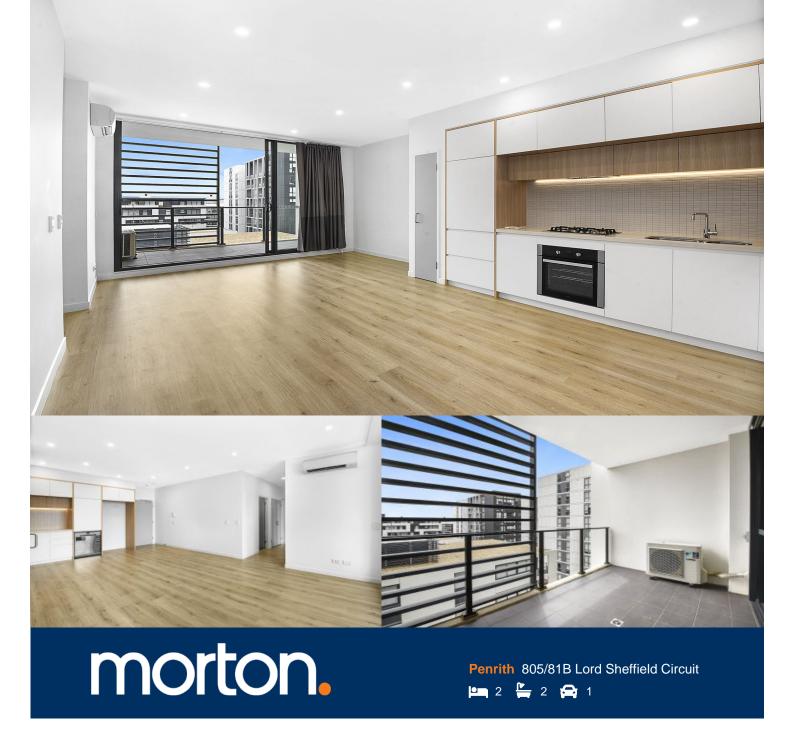

Thornton Central apartments located on the north side of Penrith train station with park and district views, some with water views towards the picturesque Blue Mountains, situated in the master-planned community Thornton Estate, offering convenient apartment living only metres to Westfield shopping centre, local parks and quality restaurants and cafes.

## Features Include:

- Second floor from the top, north facing, covered balcony
- Views to the picturesque Blue Mountains
- Timbered open living and dining area, LED lighting throughout
- Filled with natural light from the floor to ceiling windows
- Reverse cycle air conditioning, block-out roller blinds throughout
- Stylish kitchen with stone bench-tops, soft close cupboards
- Four burner stove top with stainless steel appliances
- NBN ready, MATV/PayTV points in living & bedroom
- Quality bathroom with mirrored vanity cabinet
- Large internal laundry with dryer