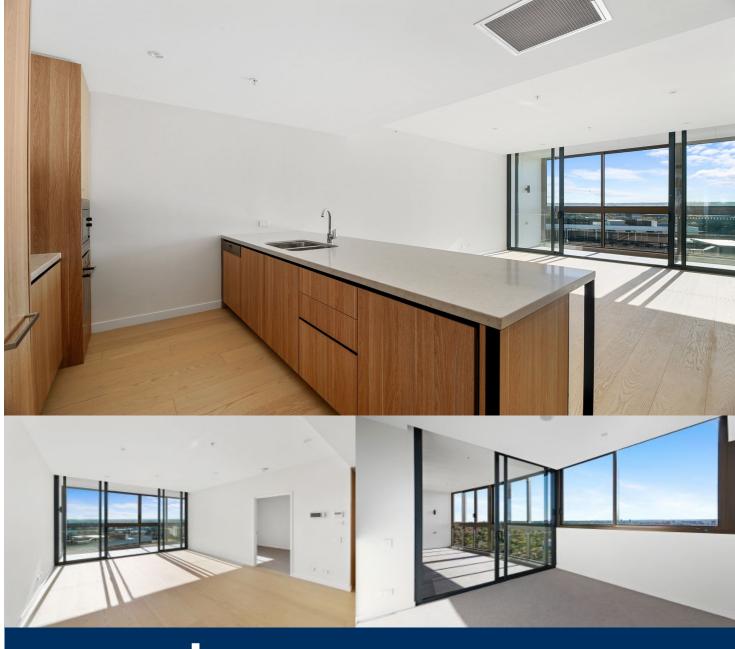

## Sandy Shen

0410 593 246

sandy.shen@morton.com.au

Great opportunity to lease this luxury two-bedroom apartment located on top level in Nexus building, NBH at Lachlan's Line. This iconic development perfectly positioned above a bustling town square at the heart of the new Lachlan's Line master plan.

- Generous open plan lounge with breathtaking views
- Quality designer gas kitchen with Miele appliances
- Good sized bedrooms with built-in robe, abundance of natural light
- Large entertainer's balcony off lounge and bedroom
- Sleek bathroom has floor to ceiling tiles, mirrored vanity cabinets
- One car space and storage cage, security access
- Video intercom, laundry with dryer, air-conditioning, NBN
- Lush landscaped gardens, pool, gym & BBQ, onsite building manager
- 1 stop to Chatswood, 1 stop to Macquarie Centre, 2 stops to University