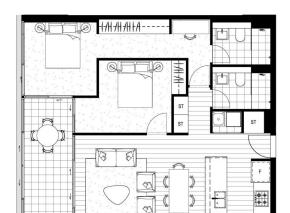

morton.com.au

2B.11\_C Internal Area External Area Total Area

75-79m<sup>2</sup> 9-13m<sup>2</sup> 84-92m<sup>2</sup>

NEXUS

18.11, 19.11

REV D\_01.06.18

NBHSYDNEY.COM

1800 388 788