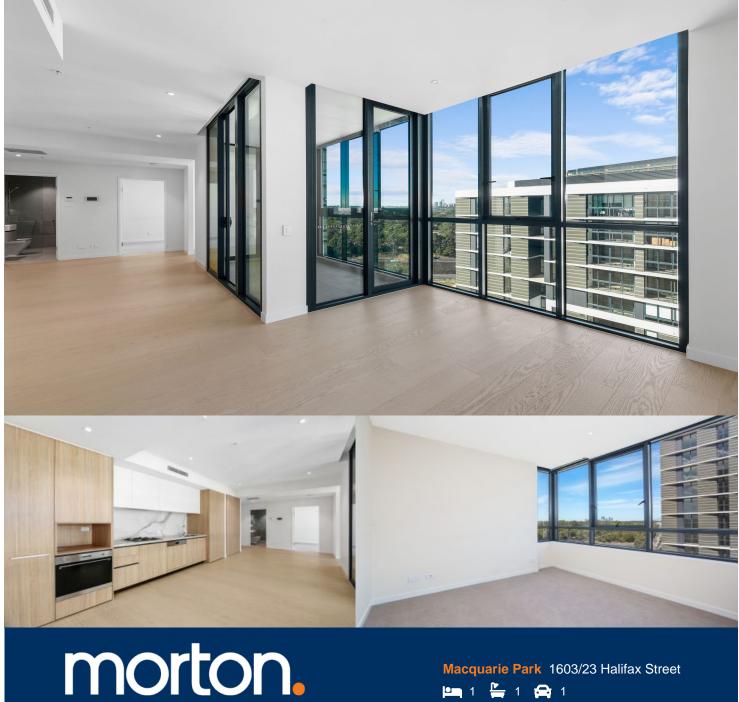

Great opportunity to lease this luxury 1-bedroom apartment located on top floor in Hideaway Building, NBH at Lachlan's Line. This iconic development perfectly positioned above a bustling town square at the heart of the new Lachlan's Line master plan.

- Large study room with window as extra home office
- Winter garden with views, dining and lounge areas separate
- Generous open plan design with fresh modern decor
- Quality designer kitchen with SMEG gas appliances
- Bathroom has floor to ceiling tiles, mirrored vanity cabinet
- Spacious bedroom with built-in robe, abundance of natural light
- Video intercom, laundry with dryer, air-conditioning, NBN internet
- Lush landscaped gardens, pool, gym & BBQ, onsite building manager
- 1 stop to Chatswood, 2 stops to Macquarie University & Macquarie Center