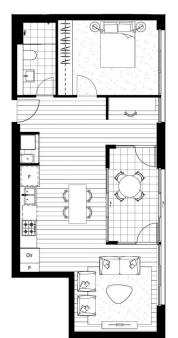

## Sandy Shen

0410 593 246

sandy.shen@morton.com.au

1B.11

Internal Area External Area Total Area 55-59m<sup>2</sup> 6-18m<sup>2</sup> 61-67m<sup>2</sup>

HIDEAWAY

15.03, 16.03 HEARTH

15.03, 16.03