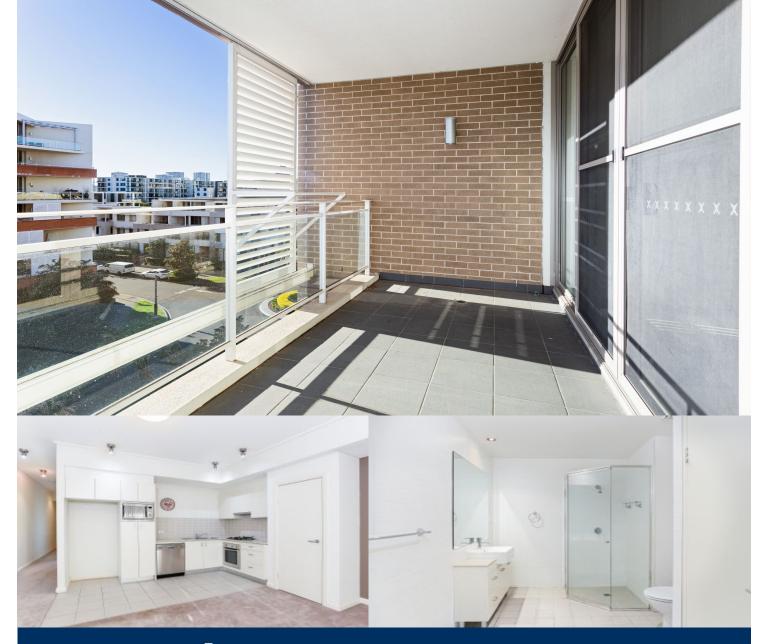

## morton.

The Waterfront is located moments to Sydney Olympic Park main venues, train station, Bicentennial Park and Millennium Parklands. Located in Sorrento, this is your opportunity to move into this two bedroom top floor apartment only a short stroll from The Promenade and The Piazza.

- Air conditioning in the lounge room
- Gas cooking and quality finishes throughout
- Open plan living and dining area
- Spacious with built-in wardrobes
- Laundry room and clothes dryer
- Single car space and storage cage.