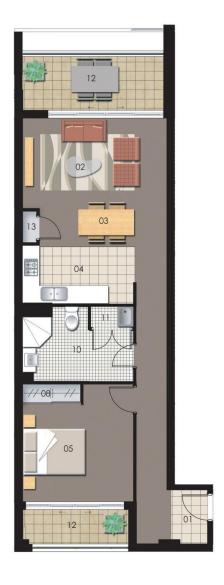

## morton.

The Waterfront is located moments to Sydney Olympic Park main venues, train station, Bicentennial Park and Millennium Parklands. Located in Sorrento, this is your opportunity to move into this two bedroom top floor apartment only a short stroll from The Promenade and The Piazza.

- Air conditioning in the lounge room
- Gas cooking and quality finishes throughout
- Open plan living and dining area
- Spacious with built-in wardrobes
- Laundry room and clothes dryer
- Single car space and storage cage.