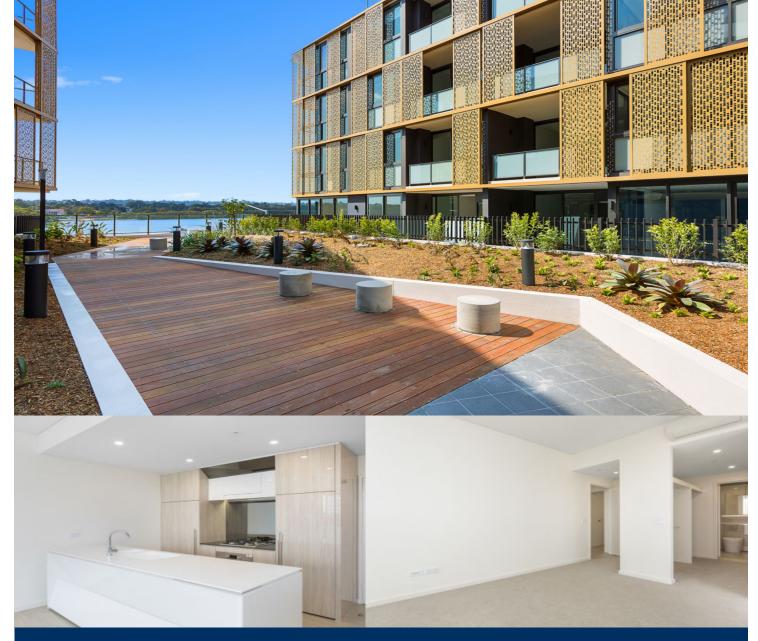

morton.

Wentworth Point C229/1 Burroway Road

Jewe is the new and iconic gateway that connects the Sydney Harbour to Wentworth Point. Ideally positioned at the northern tip of the peninsular, Jewel is opposite to the ferry wharf, bus stops and rests above the Pierside retail precinct that includes restaurants, health care and beauty.

- Entertainers gas kitchen with stone/Corian benchtops, soft closing cupboards
- LED lighting, split system reverse cycle air conditioning
- Open living and dining with timber look ceramic tiles
- Lounge room with gas point and MATV and payTV points
- Wool-blend carpeted bedrooms, mirrored built-in robes
- Internal laundry with dryer, audio intercom with security and lift access
- Bathroom/ensuite with ceramic wall and floor tiles, mirrored vanity cabinet
- Large covered balcony with gas point for BBQ
- Basement secure parking, some with a storage cage
- On-site building manager, common landscaped courtyard