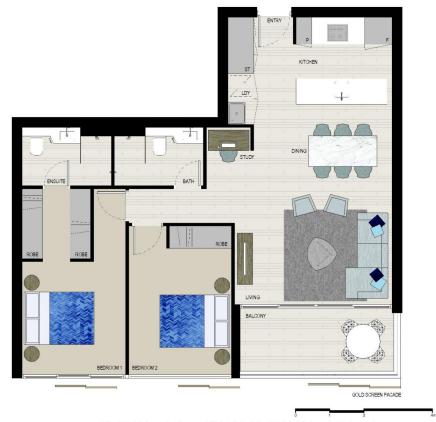

## APARTMENT 229

LOT 77 2BED + STUDY

 Internal
 84 sqm

 External
 8 sqm

 Total
 92 sqm

LEVEL 2

> N

Declares. This for point been proposed for releting proposed only. All decryptors, dimensions, depictions and other decision in this floor planner or be to acke and ray very from the popular solution to attend on the same to be expected and revention of the critical to lead that the high party has a position to a more great a presentation or revention in the floor of the property values to the appropriate on variously, sometimed by Pape Communities (welcomed throat the floor of the Paperty Communities (welcomed throat throat the floor of the Paperty Communities (welcomed throat throa