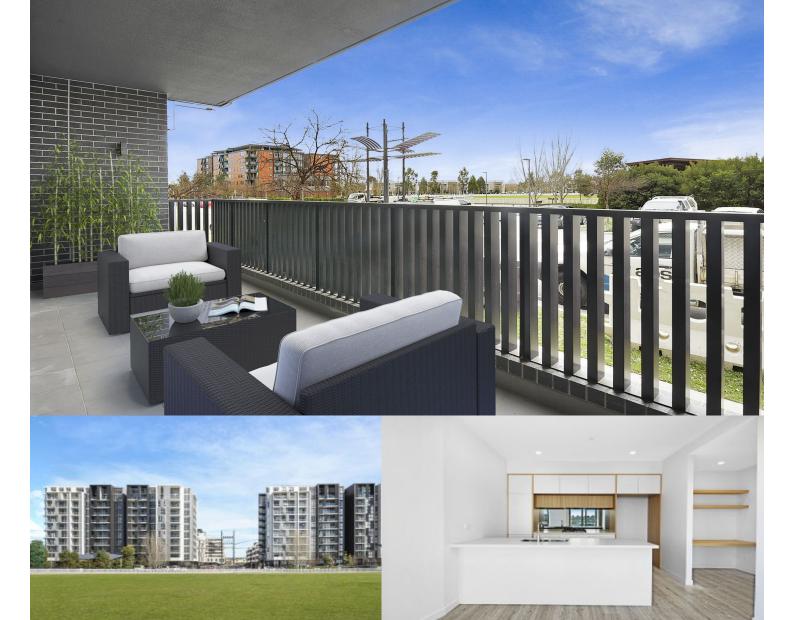

morton.

Penrith 107/8 Aviators Way

Thornton Central apartments are located on the north side of Penrith train station with uninterrupted park and district views, some with water views towards the picturesque Blue Mountains, situated in the master-planned community Thornton Estate, offering convenient apartment living only metres to Penrith train station, Westfield shopping centre, local parks and quality restaurants and cafes.

## Features Include:

- Covered balcony overlooking the cricket oval & water park
- Eat-in kitchen w stone benchtops & mirrored splashback
- Gas cooktop w stainless steel appliances, microwave incl.
- Open living and dining with engineered timber flooring
- LED downlights, payTV points in the living room/bedroom
- Split-system reverse-cycle air conditioning in the living room
- Large study area, internal laundry with dryer
- Wool-blend carpeted bedrooms, mirrored built-in robes
- Quality bathroom/ensuite with mirrored vanity cabinet
- Pets consideredupon application, subject to owner approval