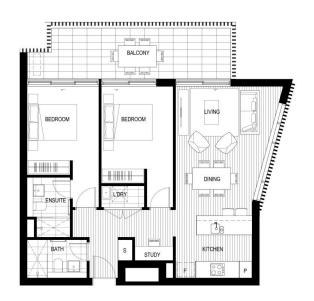

## Features Include:

- Covered balcony overlooking the cricket oval & water park
- Eat-in kitchen w stone benchtops & mirrored splashback
- Gas cooktop w stainless steel appliances, microwave incl.
- Open living and dining with engineered timber flooring
- LED downlights, payTV points in the living room/bedroom
- Split-system reverse-cycle air conditioning in the living room
- Large study area, internal laundry with dryer
- Wool-blend carpeted bedrooms, mirrored built-in robes
- Quality bathroom/ensuite with mirrored vanity cabinet
- Pets consideredupon application, subject to owner approval

## **Amy Torbarina**

0438 977 172

amy@morton.com.au

THORNTONCENTRAL.COM.AU

Disclaimer: This floor plan has been prepared for marketing purposes only. All descriptions, dimensions, depictions and other details in this floor plan (together, the "Information") may not be to scale, The vendor reserves the right to vary or amend the information without notice. The information may vary from the actual dimensions, layout and characteristics of the property as built. No third party has any authority whatsoever, either expressly or impliedly, to make or give any representation or warranty or to blind the vendor in connection with the information or the properties.