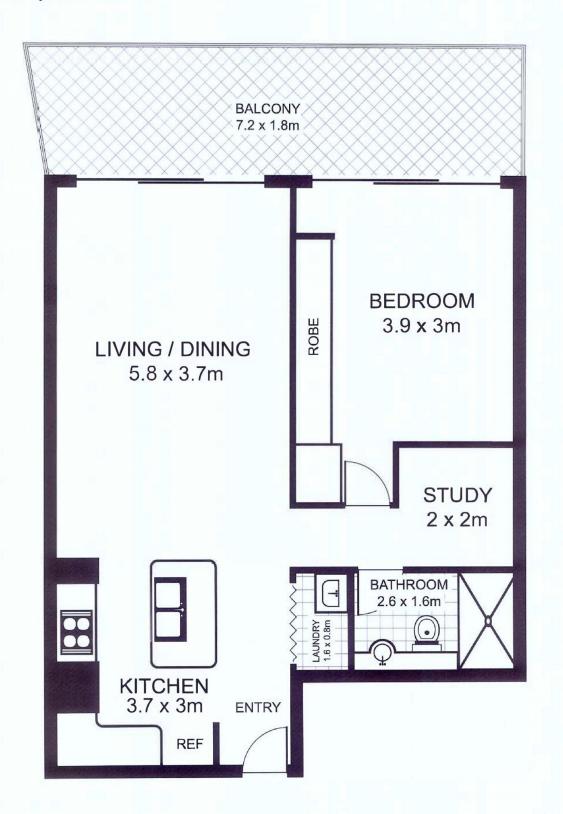

## 729/20 Pelican Street, SURRY HILLS

This floor plan is intended as a guide only. Layout dimensions are approximate only. No representations or warranties of any nature whatsoever are given or intended. Any person using this information should rely on their own enquiries