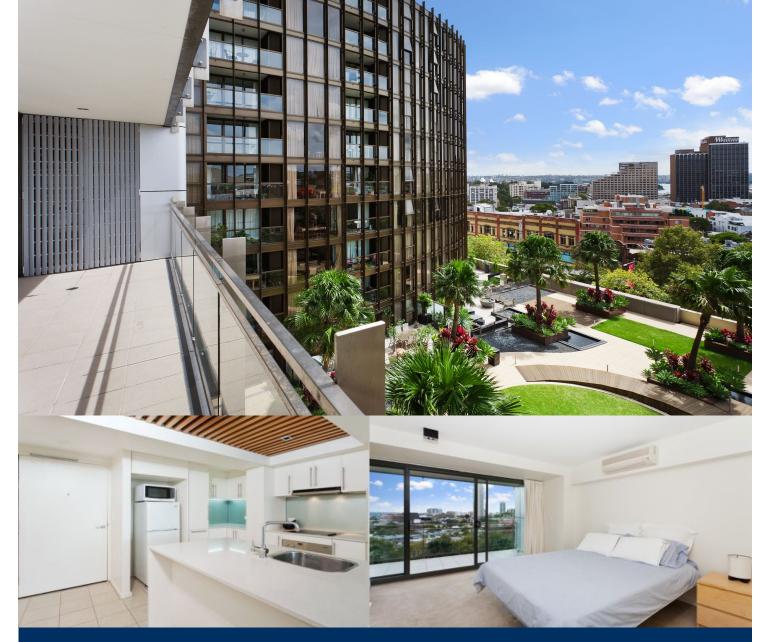

morton.

Surry Hills 729/20 Pelican Street

Located in the prestigious architecturally designed Monument building, just moments to Oxford Street's cafes, shops and night spots, this contemporary one bedroom plus study apartment is the ultimate inner city pad.

- North facing entertainers' balcony
- Spectacular city and district views
- Open plan layout with floor to ceiling glass
- Gourmet kitchen with Miele appliances
- Large bedroom with built-ins and balcony access
- Study, internal laundry
- Concierge, video intercom, pool and gym
- Security car space and Lock up storage cage