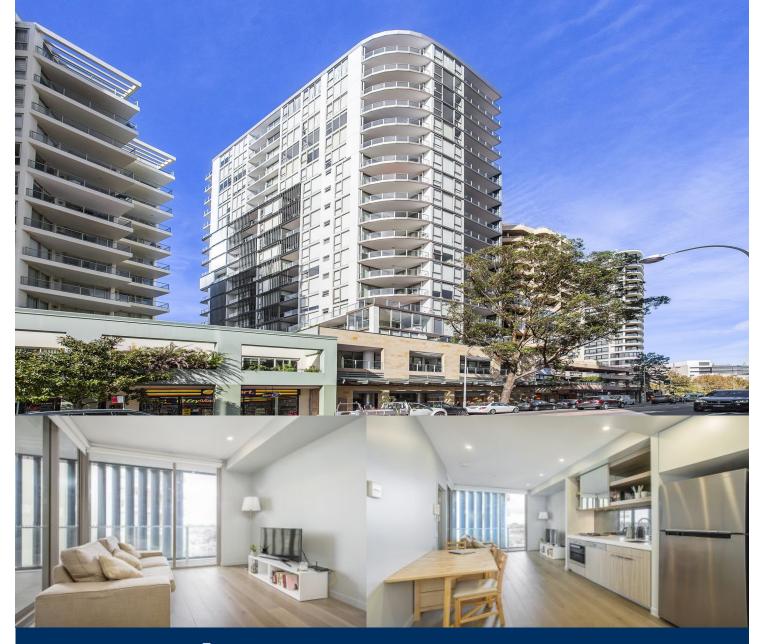

# morton.

Located in the hub of Bondi Junction, Capitol offers resort-style apartment living with a private rooftop entertainment area and easy access to a lively Westfield, bus/train interchange and Bondi Beach.

- Reverse cycle air conditioning
- Stainless steel appliances
- Soft close kitchen draws and cupboards
- Stone bench tops, mirror splash back
- LED under cupboard lighting
- Timber floors, efficient LED down lights
- Data/TV points in living and main bedroom
- Recessed mirrored cabinets in bathroom
- Security building, video intercom

# Bondi Junction 704/253 Oxford Street