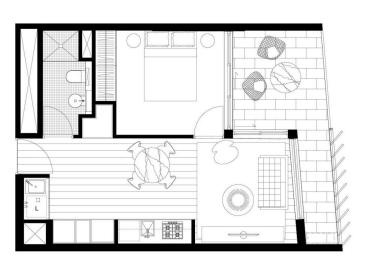

# morton.

Located in the hub of Bondi Junction, Capitol offers resort-style apartment living with a private rooftop entertainment area and easy access to a lively Westfield, bus/train interchange and Bondi Beach.

- Reverse cycle air conditioning
- Stainless steel appliances
- Soft close kitchen draws and cupboards
- Stone bench tops, mirror splash back
- LED under cupboard lighting
- Timber floors, efficient LED down lights
- Data/TV points in living and main bedroom
- Recessed mirrored cabinets in bathroom
- Security building, video intercom

# Bondi Junction 704/253 Oxford Street

#### View

As advertised or by appointment

## Agent

### Sarah Fowell

0437 492 129

─ sarah@morton.com.au

morton.com.au





Disclaimer: This plan is guide only and does constitute an offer or contract. Heave note changes may be made during the development and areas, fittings, fixtures and specifications are subject own investigation to validate this information as it is not guaranteed. No lability will be accepted for any inaccuracy mistatement. 0