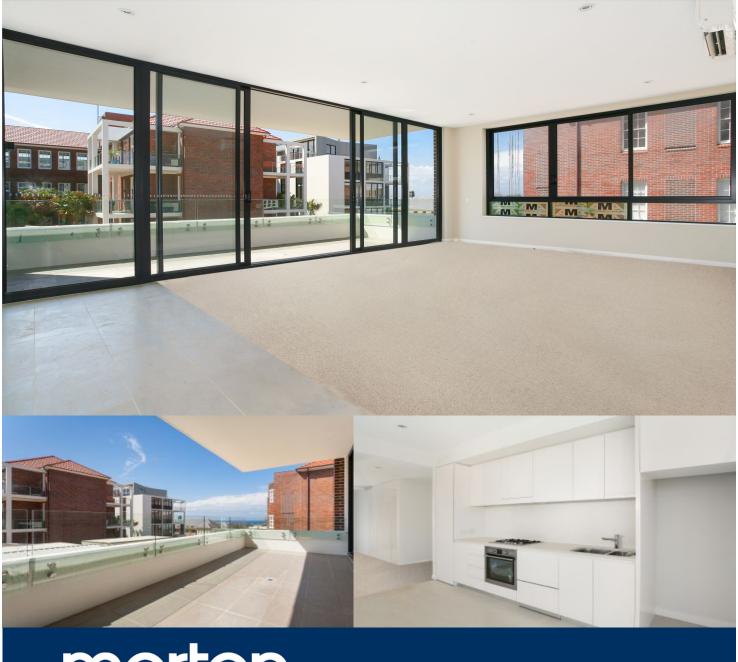

### Sarah Fowell

0437 492 129

sarah@morton.com.au

This two bedroom apartment is located in the transformed Prince Henry redevelopment at Little Bay, located opposite peaceful parklands and neighboring bushlands. Only a few minutes walk from Little Bay beach is the Greenview Building, the newest addition to Coastal Quarter. Boasting park views and an abundance of natural light, this flowing open plan apartment is equipped with top of the line fittings and inclusions.

- Wool carpet in bedroom
- Generous balcony ideal for entertaining or taking in the view
- Kitchen features stainless steel appliances and stone bench
- Internal laundry includes Fisher & Paykel dryer and laundry tub