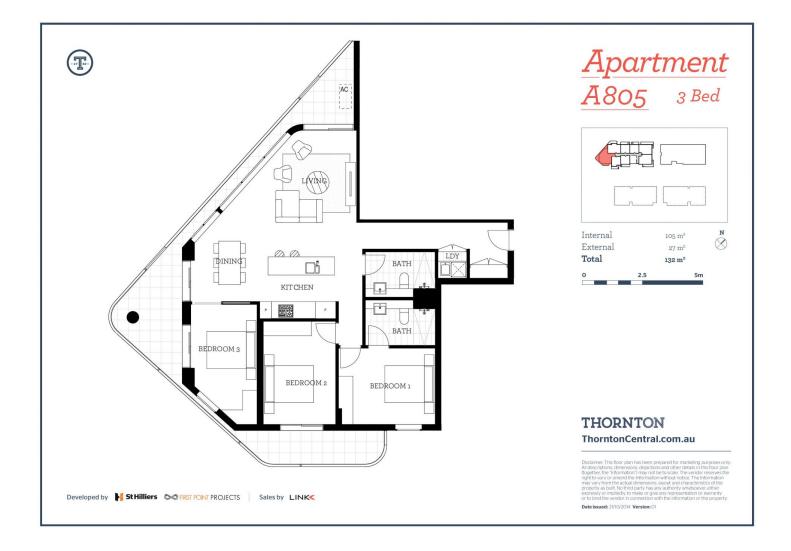

morton.

Penrith 805/101A Lord Sheffield Circuit

This rare offering is positioned in what is undoubtedly Penrith's premier boutique estate, this exceptional lifestyle apartment exudes quality throughout with commanding views over Penrith and the Blue Mountains.

- Dual balconies with panoramic views of the Blue Mountains
- Stylish kitchen with stone bench tops and European appliances
- Large internal laundry with dryer
- Reverse cycle air conditioner
- Lift Access to your floor
- Security complex for peace of mind
- Secure basement parking and storage cage
- Pet friendly body corp.
- Onsite building manager