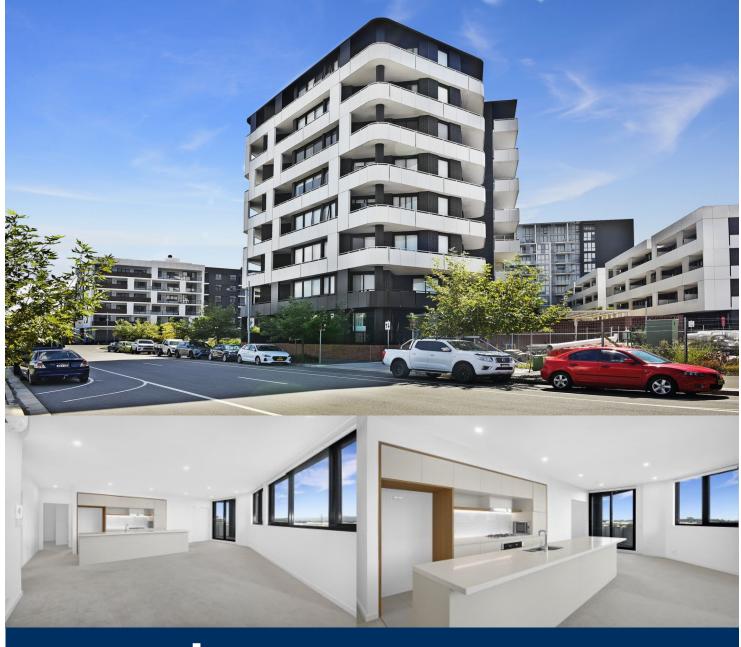

morton.

Penrith 805/101A Lord Sheffield Circuit

This rare offering is positioned in what is undoubtedly Penrith's premier boutique estate, this exceptional lifestyle apartment exudes quality throughout with commanding views over Penrith and the Blue Mountains.

- Dual balconies with panoramic views of the Blue Mountains
- Stylish kitchen with stone bench tops and European appliances
- Large internal laundry with dryer
- Reverse cycle air conditioner
- Lift Access to your floor
- Security complex for peace of mind
- Secure basement parking and storage cage
- Pet friendly body corp.
- Onsite building manager