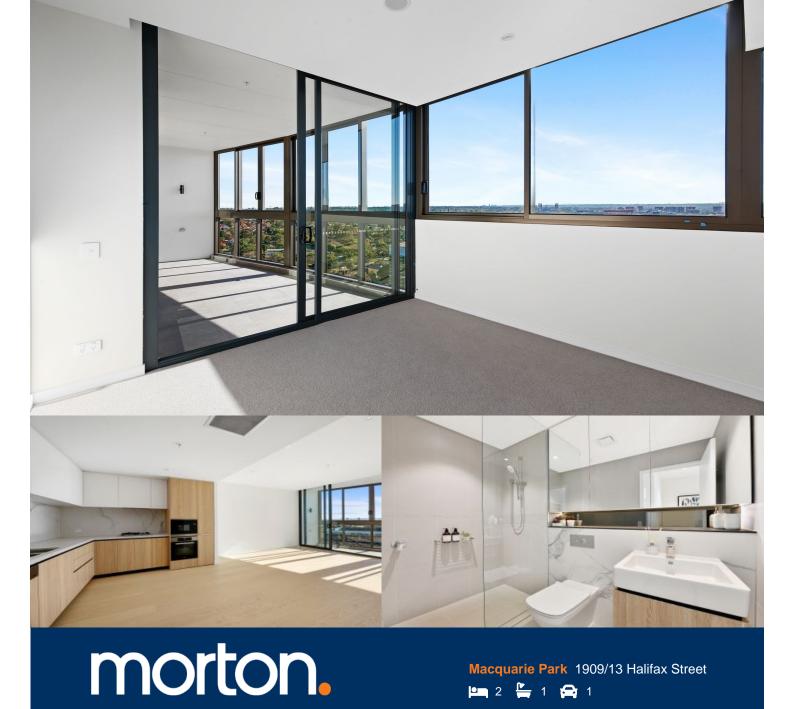

Leasing from developer, inspections available Mon to Sat

Great opportunity to lease this luxury two-bedroom apartment located on top level in Nexus building, NBH at Lachlan's Line. This iconic development perfectly positioned above a bustling town square at the heart of the new Lachlan's Line master plan.

- Generous open plan lounge with breathtaking views
- Quality designer gas kitchen with Miele appliances
- Good sized bedrooms with built-in robe, abundance of natural light
- Large entertainer's balcony off lounge and bedroom
- Sleek bathroom has floor to ceiling tiles, mirrored vanity cabinets
- One car space and storage cage, security access
- Video intercom, laundry with dryer, air-conditioning, NBN internet
- Lush landscaped gardens, pool, gym & BBQ, onsite building manager