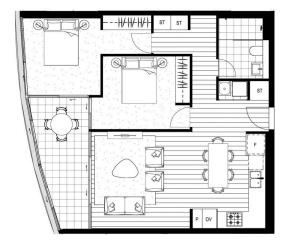

## morton.com.au

2B.10

 Internal Area
 72-76m²

 External Area
 9-11m²

 Total Area
 81-87m²

NEXUS

3.11, 5.11, 6.11, 7.11, 8.11, 9.11, 10.10, 11.11, 12.11, 13.11, 15.11, 16.11, 17.11, 18.10, 19.10

REV D\_01.06.18