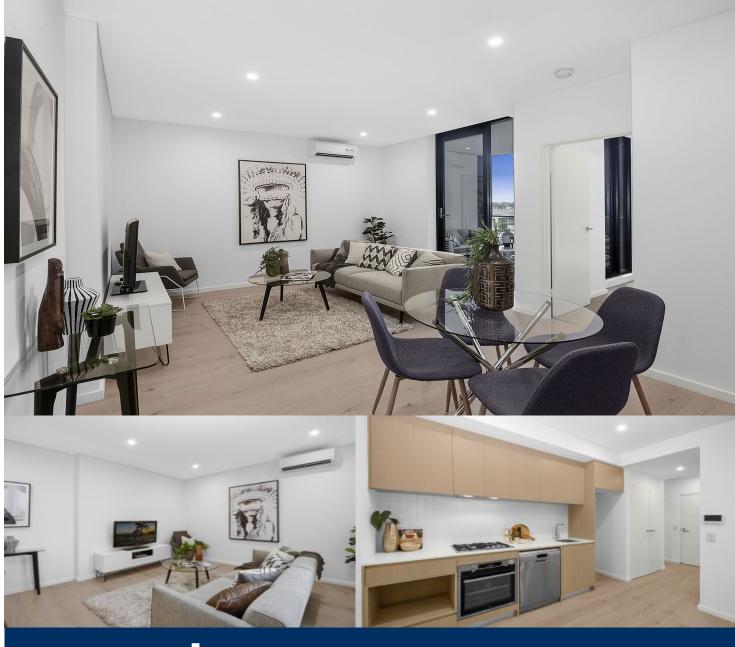

morton.

Penrith 410/60 Lord Sheffield Circuit

A sleek easy-living apartment stylishly appointed for executive living, this designer 'Wildwood' residence is positioned in the highly acclaimed Thornton Estate master-planned community. Crisp, contemporary and featuring sweeping urban views, it captures the essence of style and quality with ultra-modern finishes, good natural light and a great sense of privacy.

- Fresh and airy open design with polished timber flooring
- Good sized double bedrooms with built-ins plus a separate
- Covered balcony with views over the Blue Mountains
- Quality gas kitchen featuring sleek fittings and dishwasher
- Well-proportioned designer bathroom plus internal laundry
- Security basement car space, air-conditioning and intercom entry
- Access to the community park plus a rooftop BBQ terrace