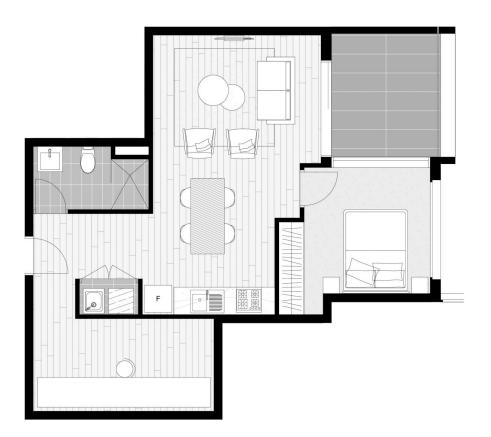

- Fresh and airy open design with polished timber flooring
- Good sized double bedrooms with built-ins plus a separate
- Covered balcony with views over the Blue Mountains
- Quality gas kitchen featuring sleek fittings and dishwasher
- Well-proportioned designer bathroom plus internal laundry
- Security basement car space, air-conditioning and intercom entry
- Access to the community park plus a rooftop BBQ terrace