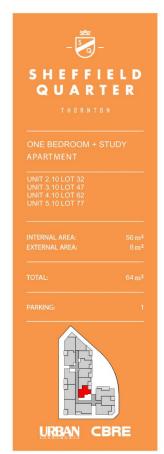

morton.

Penrith 410/60 Lord Sheffield Circuit

A sleek easy-living apartment stylishly appointed for executive living, this designer 'Wildwood' residence is positioned in the highly acclaimed Thornton Estate master-planned community. Crisp, contemporary and featuring sweeping urban views, it captures the essence of style and quality with ultra-modern finishes, good natural light and a great sense of privacy.

- Fresh and airy open design with polished timber flooring
- Good sized double bedrooms with built-ins plus a separate
- Covered balcony with views over the Blue Mountains
- Quality gas kitchen featuring sleek fittings and dishwasher
- Well-proportioned designer bathroom plus internal laundry
- Security basement car space, air-conditioning and intercom entry
- Access to the community park plus a rooftop BBQ terrace