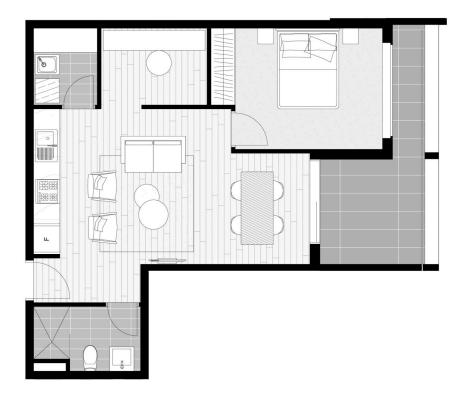

- Fresh and airy open design with polished timber flooring
- Good sized double bedroom with built-ins plus a separate