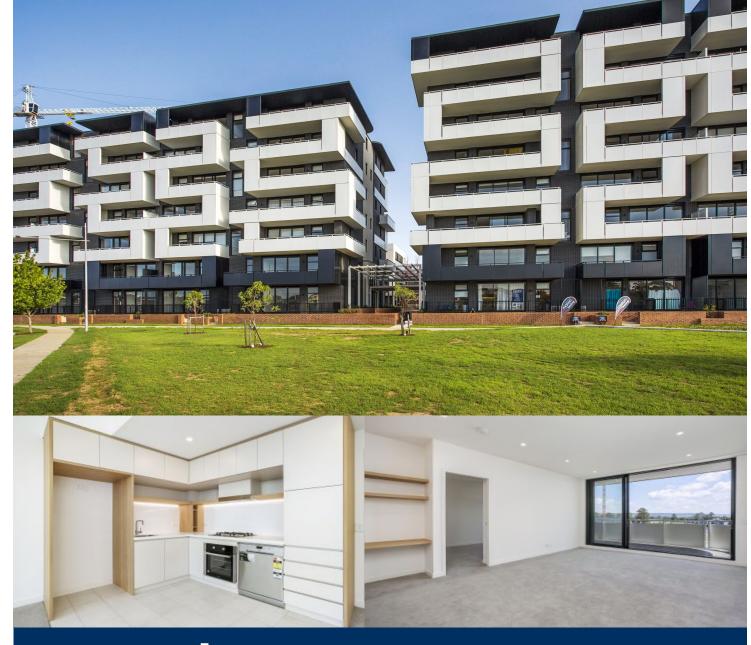

morton.

Penrith 407/101C Lord Sheffield Circuit

Located next to Penrith train station and across the rail line to Westfield, this 65sqm one bedroom unfurnished apartment in the as-new Thornton development (completed December 2016), offers convenient living in a master planned community only metres from all the amenities and transport you'd expect.

## Features include:

- Carpeted open plan living/dining with reverse cycle air conditioning
- Filled with natural light from the floor to ceiling windows
- Large internal laundry with omega dryer
- Gas kitchen with CaesarStone bench tops, soft close kitchen draws and cupboards and stainless steel omega appliances
- NBN ready, efficient LED ceiling downlights and data/TV points in living and bedroom
- Mirrored cabinets in the bathroom with shower head rose
- Security building with basement parking, storage cage and intercom access
- Pets on application
- Large north facing balcony positioned on the level 4