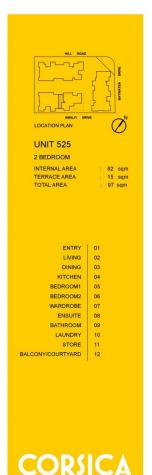

morton.

Wentworth Point 525/45 Amalfi Drive

Located in Corscia, this is your opportunity to move into this modern two bedroom apartment, only a short stroll from The Promenade and The Piazza.

## Features include:

- Open plan lounge/dining area
- Fully fitted kitchen with stone benchtop
- Large bedroom with ensuite
- Internal laundry with dryer
- Audio/visual security intercom
- Tandem parking and separate storage cage