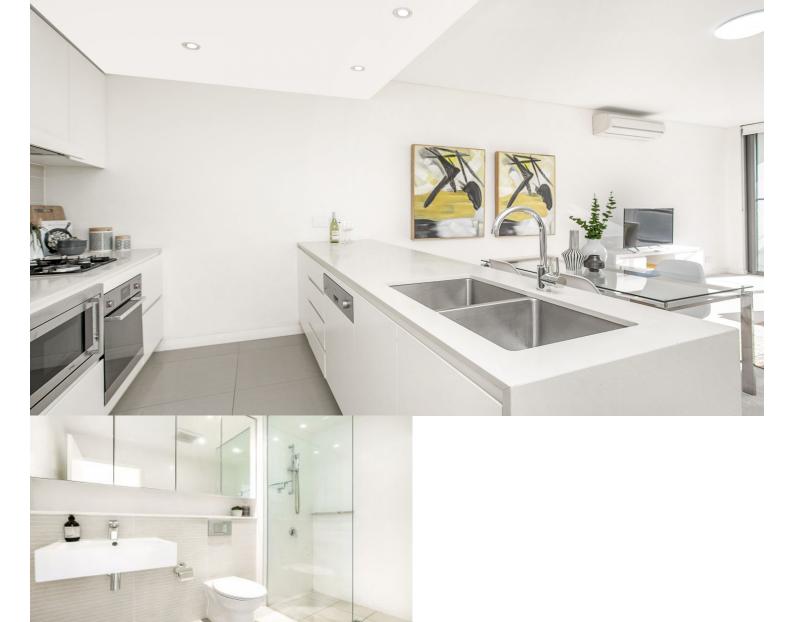

## Features include:

- Open plan lounge/dining area
- Fully fitted kitchen with stone benchtop
- Large bedroom with ensuite
- Internal laundry with dryer
- Audio/visual security intercom
- Tandem parking and separate storage cage