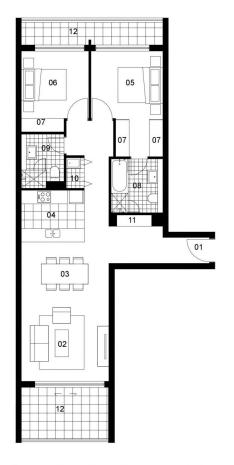

## Features include:

- Open plan lounge/dining area
- Fully fitted kitchen with stone benchtop
- Large bedroom with ensuite
- Internal laundry with dryer
- Audio/visual security intercom
- Tandem parking and separate storage cage