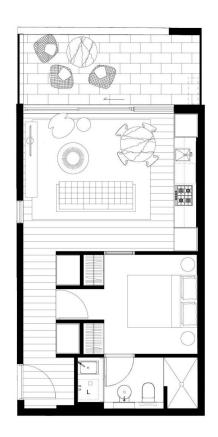

- Reverse cycle air conditioning
- Stainless steel appliances
- Soft close kitchen draws and cupboards
- Stone bench tops, mirror splash back
- LED under cupboard lighting
- Timber floors, efficient LED down lights
- Data/TV points in living and main bedroom
- Recessed mirrored cabinets in bathroom
- Security building, video intercom