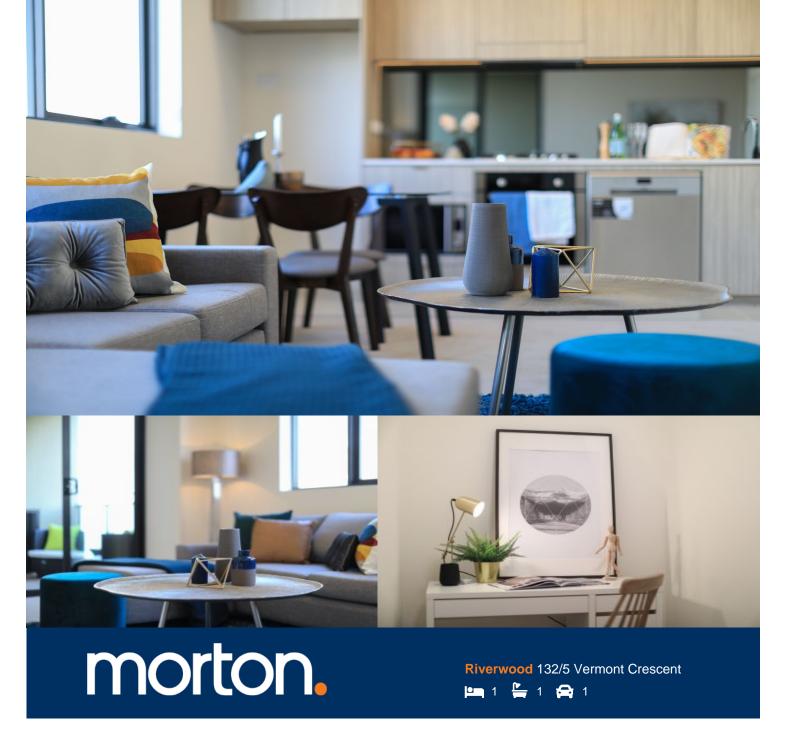

Located in "Lakeview", the latest stage of Washington Park, this fantastic apartment offers a brand new lifestyle in a beautiful, quiet and master planned community. With easy access to the M5 and only 20kms to the CBD. These apartments represent the upper echelon of apartment living.

### APARTMENT FEATURES

- Large bedroom including built-in wardrobe
- Separate study room with window
- Internal laundry
- Reverse cycle air conditioning
- Stainless steel kitchen appliances
- Stone bench tops, mirror splash backs
- Wool carpets, efficient LED down lights
- Data/TV points in living and main bedroom
- Recessed mirrored cabinets in bathroom
- Large open plan living/dining, opens onto balcony
- Secure car space in building, lift with intercom