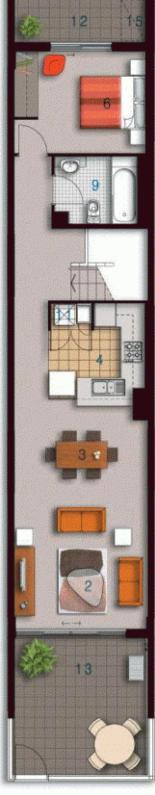

## Unit 253

Lot Number 85
Type 2 Bedroom
Unit Area 94m²
Balcony 6m²
Terrace 41m²
Total 141m²
Scale 1:100
Revision A (16.02.07)

2.5

0

5M

Disclaimer: All Layouts are indicative only, and subject to change.