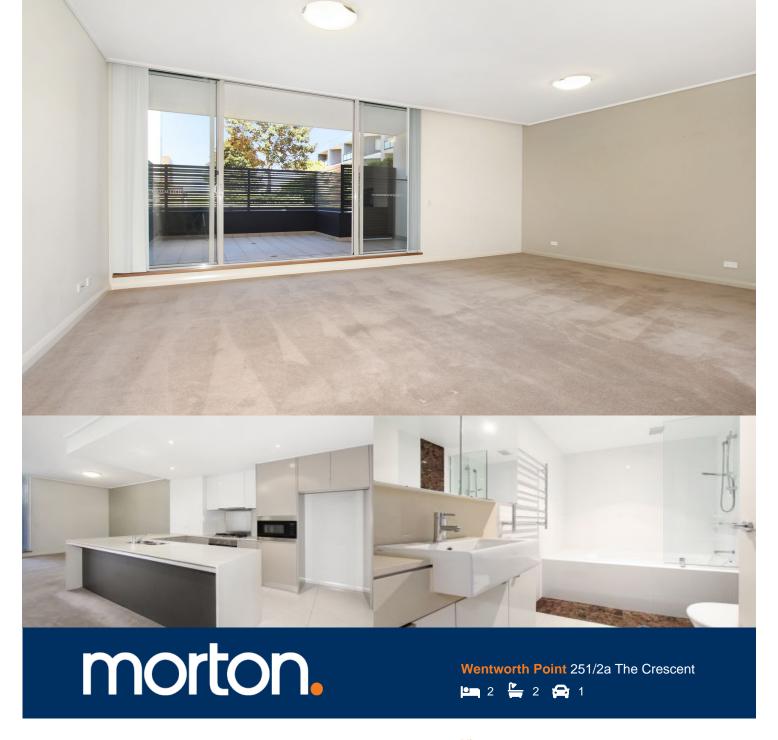

Located in Lipari at The Waterfront, here is your opportunity to move into this two bedroom apartment. A short stroll from The Promenade and The Piazza, The Waterfront is located moments to Sydney Olympic Park main venues and train station, Bicentennial Park and Millennium Parklands.

- Ducted air conditioning
- Kitchen equipped with stainless steel appliances
- Open plan living + dining
- Good size bedrooms with built in wardrobe
- Laundry with clothes dryer
- Great size balcony facing the Crescent
- One secure car space + storage cage