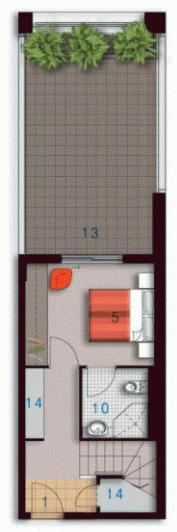

## Unit 253

Lot Number 85
Type 2 Bedroom
Unit Area 94m²
Balcony 6m²
Terrace 41m²
Total 141m²
Scale 1:100
Revision A (16.02.07)

2.5

0

5M

Disclaimer: All Layouts are indicative only, and subject to change.