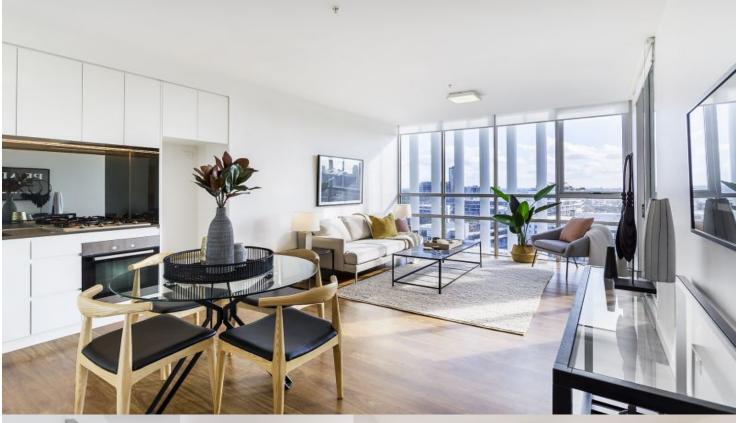

# morton.

Zetland 1302/15 Gadigal Avenue

Ideally positioned in Zetland's premium Ruby Tower, this quality one-bedroom property represents a fantastic lifestyle or investment asset in a highly convenient location. The smartly presented apartment takes entry level buying to new levels of style and features fresh breezy interiors, sweeping urban views flooded with natural light

- Well-proportioned open design with easy polished flooring
- Sunlit balcony that captures an elevated district view
- Modern kitchen fitted with good quality Miele appliances
- Bedroom with built-in wardrobe and dual access balcony
- Secure parking with Lock-up storage, lift access and secure intercom