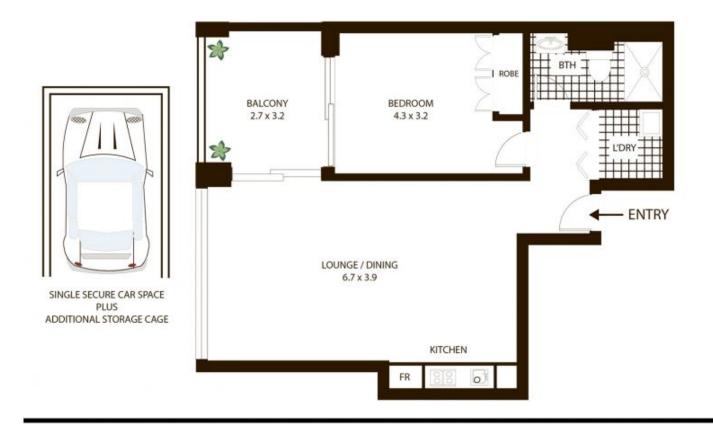

- Well-proportioned open design with easy polished flooring
- Sunlit balcony that captures an elevated district view
- Modern kitchen fitted with good quality Miele appliances
- Bedroom with built-in wardrobe and dual access balcony
- Secure parking with Lock-up storage, lift access and secure intercom