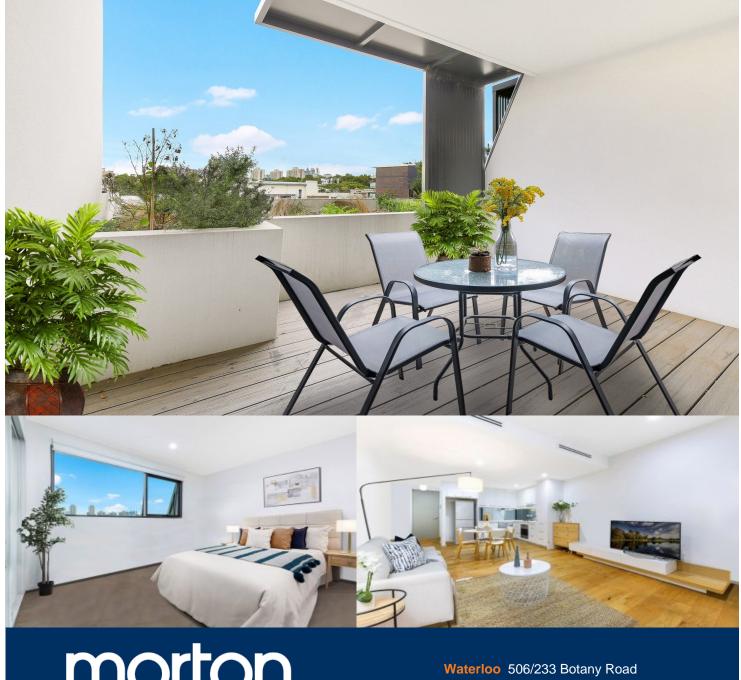

morton.

Sold by Calvin Chan 0406 888 028

Space, style and quality design are showcased in this two-level apartment where light filled interiors feature modern finishes and a great sense of privacy. Quietly set in the architectural Belle & Lily building, it offers a stylish home with a smart and easy layout, lots of natural light and elevated outlooks towards the city skyline.

- Fresh and airy open design with sleek polished floors
- A large entertainment balcony with views to the city
- Two upper level bedrooms both have built-in storage
- Quality modern kitchen equipped with gas fittings
- Designer bathroom, ensuite plus separate internal laundry
- Security car space and a separate lock-up storage cage
- Ducted air-conditioning, intercom security and lift access
- A shared rooftop terrace with landscaped entertaining areas