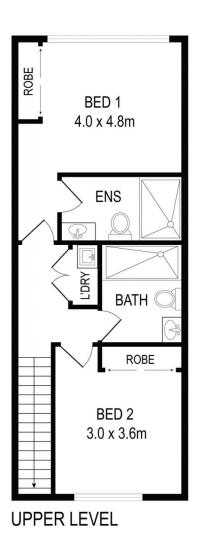

- Fresh and airy open design with sleek polished floors
- A large entertainment balcony with views to the city
- Two upper level bedrooms both have built-in storage
- Quality modern kitchen equipped with gas fittings
- Designer bathroom, ensuite plus separate internal laundry
- Security car space and a separate lock-up storage cage
- Ducted air-conditioning, intercom security and lift access
- A shared rooftop terrace with landscaped entertaining areas