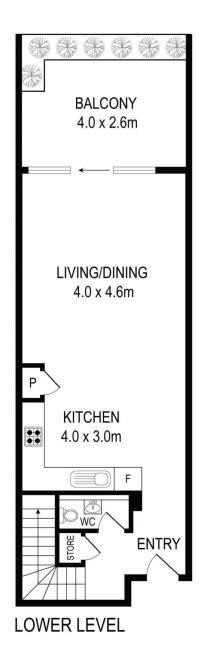

- Fresh and airy open design with sleek polished floors
- A large entertainment balcony with views to the city
- Two upper level bedrooms both have built-in storage
- Quality modern kitchen equipped with gas fittings
- Designer bathroom, ensuite plus separate internal laundry
- Security car space and a separate lock-up storage cage
- Ducted air-conditioning, intercom security and lift access
- A shared rooftop terrace with landscaped entertaining areas