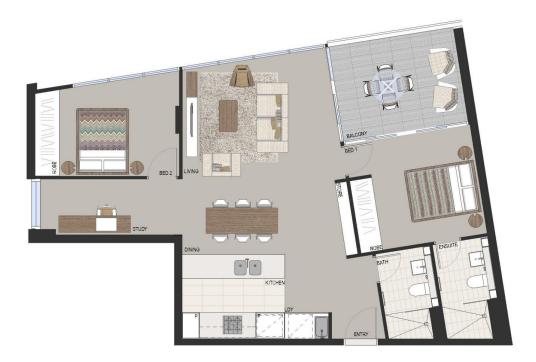

morton.

Zetland 802/2 Defries Avenue

This two bedroom apartment which is facing sky garden is above the East Village shopping centre and close to public transport. East Village offers resort-style apartment living with the largest private Sky Park in Sydney and instant access to a lively marketplace below and just 3kms to the CBD.

- Reverse cycle air conditioning
- Modern gas kitchen with stainless steel appliances and dishwasher
- Large balcony, perfect for entertaining
- Internal laundry with dryer
- Build-in robe to bedroom
- 1 secured car space