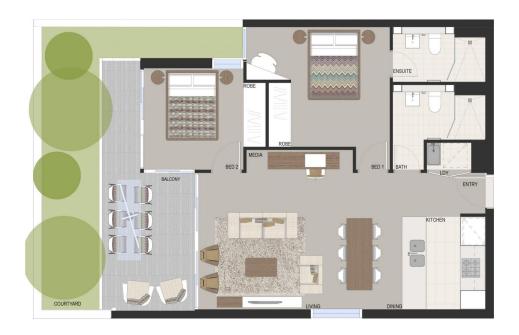

## Sarah Fowell

0437 492 129

sarah@morton.com.au

2 bed + study 2 bath + storage 1 parking courtyard

Internal 71sqm External 32sqm Total 103sqm

Location Ker

Proudly developed by

eastvillage.com.au 1800 888 688

Disclaimer: This floor plan has been prepared for marketing purposes only. All descriptions, dimensions, depictions and other details in this floor plan may not be to scale and may vary to the property as built. No third party has any authority to make or give as representation or warranty in relation to the property. Your attention is dismost not to the special conditions of the contract for sale. Issued 100.012