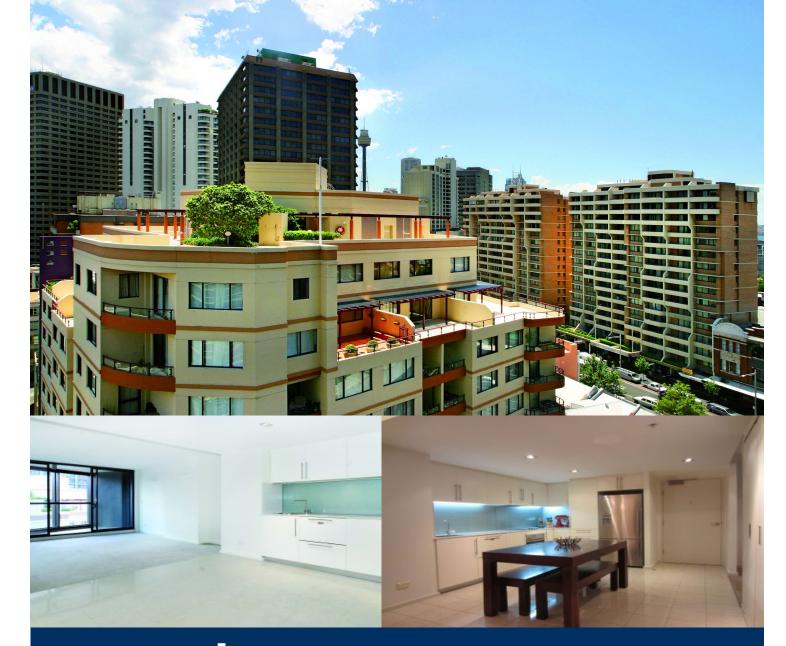

## Morton

info@morton.com.au

Located on level 11 in the highly regarded 'Monument' apartment building, this spacious one bedroom plus study apartment is an ideal place for those looking to embrace the convenience that this location offers. With a north-west aspect, this apartment is filled with natural light and an intriguing cityscape outlook.

- Well-proportioned open plan lounge/dining, with air conditioning plus seperate study
- Spacious bedroom with built-ins and air conditioning
- Quality kitchen and European laundry with dryer included
- Large eat-in kitchen with dishwasher and refrigerator included
- Private balcony with delightful district views
- Ultra convenient location, footsteps from the CBD, eateries, shopping and transport
- Secure building with intercom access
- Heated outdoor pool, landscaped gardens, gym
- Security parking space, pet friendly, concierge