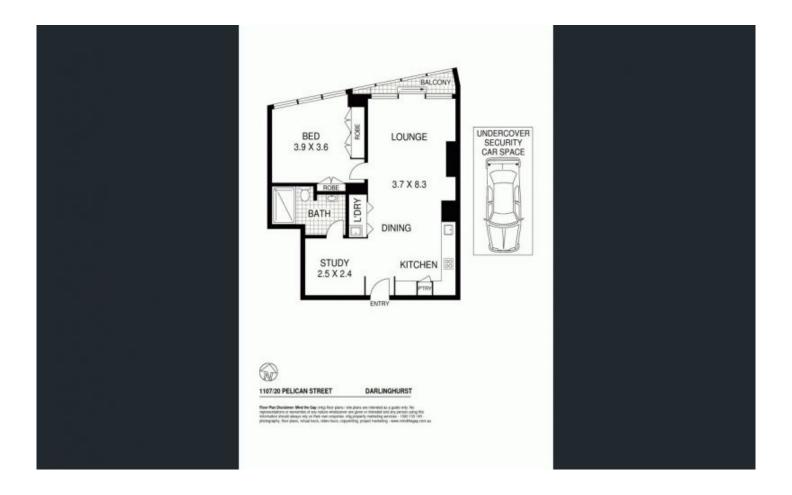

- Well-proportioned open plan lounge/dining, with air conditioning plus seperate study
- Spacious bedroom with built-ins and air conditioning
- Quality kitchen and European laundry with dryer included
- Large eat-in kitchen with dishwasher and refrigerator included
- Private balcony with delightful district views
- Ultra convenient location, footsteps from the CBD, eateries, shopping and transport
- Secure building with intercom access
- Heated outdoor pool, landscaped gardens, gym
- Security parking space, pet friendly, concierge